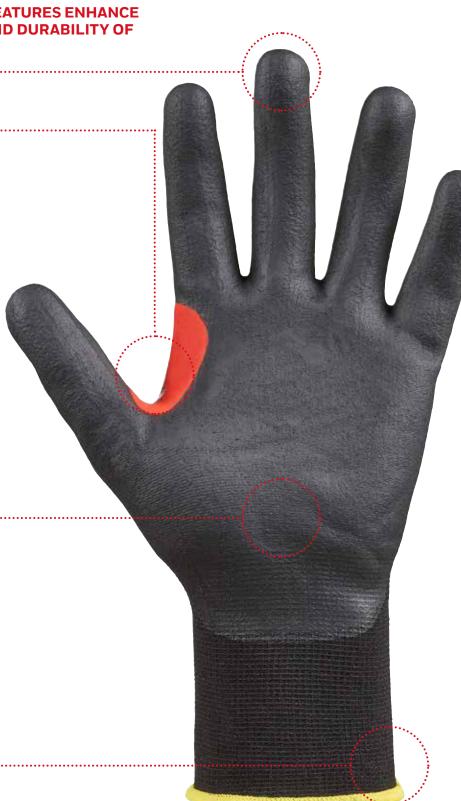

## **A HANDFUL OF FEATURES**

**A NUMBER OF ADDITIONAL KEY FEATURES ENHANCE** THE USABILITY, WEARABILITY AND DURABILITY OF **THE CORESHIELD™ RANGE.** 

### THUMB REINFORCEMENT

• The thumb plays a crucial role in grip and dexterity, and is often subject to greater wear than other areas of the glove. All CoreShield<sup>™</sup> gloves have a reinforced thumb for greater wear resistance and extended product life.

### TOUCHSCREEN **RESISTIVE AND** CAPACITIVE

• CoreShield<sup>™</sup> gloves are compatible with resistive touchscreen technology. In-house testing has shown that users can operate touch panels of industrial machines and smartphone touchscreens without taking their gloves off.

### SILICON FREE

• No silicon is added at any point in the CoreShield™ gloves manufacturing process, which means they are safe to wear in painting applications.

### **HAND AND WRIST** PROTECTION

A longer cuff ensures wrist protection.