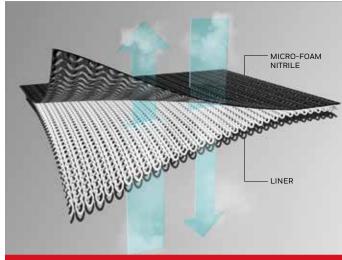

**EASY TO WEAR** The light weight of CoreShield™ gloves helps to prevent hand fatique for workers who need to wear gloves all day long. CoreShield<sup>™</sup> coatings offer 360° breathability through an open cell structure - enhancing comfort, for longer wear.

MICRO-FOAM MOISTURE AND AIR ARE VENTED THROUGH THE GLOVES FOR ENHANCED 360° BREATHABILITY

**02** CoreShield<sup>™</sup> Engineered Yarn

WATER AND OIL PROOF COATING

SPECIAL ABRASION **TECHNOLOGY FOR X2** DURABILITY OF COATING