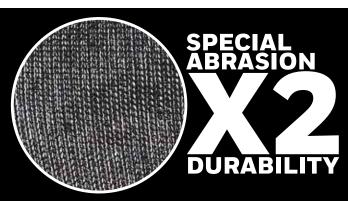

### **COST-EFFECTIVE TO BUY**

The CoreShield<sup>™</sup> High Performance Coating with abrasion enhancement technology doubles the durability of our gloves. In addition, the washability of the glove material means that even after 5 washing cycles, there are no significant changes in performance or size. Together, these factors mean that CoreShield<sup>™</sup> gloves have a longer life, which in turn translates into less frequent replacements and reduced cost of ownership. Purchasing of CoreShield<sup>™</sup> gloves is an investment.

MICRO-FOAM MOISTURE AND AIR ARE VENTED THROUGH THE GLOVES FOR ENHANCED 360° BREATHABILITY

**02** CoreShield<sup>™</sup> Engineered Yarn

WATER AND OIL PROOF COATING

SPECIAL ABRASION **TECHNOLOGY FOR X2** DURABILITY OF COATING