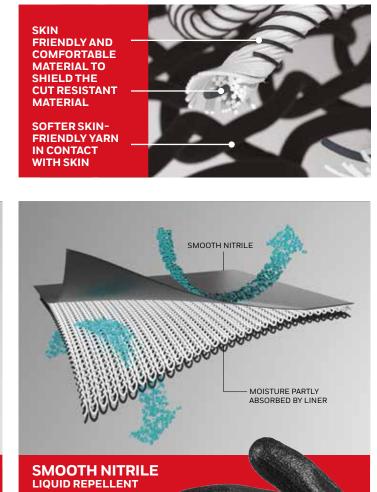

**EASY TO WEAR** The light weight of CoreShield™ gloves helps to prevent hand fatique for workers who need to wear gloves all day long. CoreShield<sup>™</sup> coatings offer 360° breathability through an open cell structure - enhancing comfort, for longer wear.

by OEKO-TEX<sup>®</sup>.

Other cut-protective gloves usually incorporate glass fiber, which can pose a skin allergy risk for some wearers. Honeywell CoreShield™ gloves have replaced glass fiber with softer, skin-friendly yarns that reduce the allergy risk to wearers. Consequently, all CoreShield<sup>™</sup> gloves are certified STANDARD 100