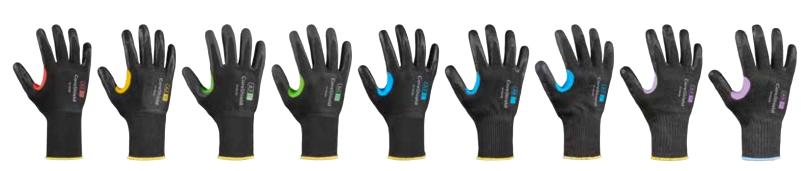

### **THE CORESHIELD**<sup>™</sup> **CUT-PROTECTIVE** RANGE

**HAVING THE RIGHT GLOVES** FOR THE RIGHT APPLICATION IS **CRUCIAL TO PROVIDING YOUR** WORKERS WITH THE OPTIMUM **AVAILABLE PROTECTION.** 

Thanks to its high-performance fiber, the Honeywell CoreShield™ range offers complete cut protection from Level A/A1 to F/A9, in a choice of gauges and coatings. The extensive range and advanced design and manufacture make CoreShield™ gloves:

### **EASY TO CHOOSE**

The color-coded marking system makes it easy for you to choose the gloves you need for your application, according to the new EN/ANSI standards. Based on your working environment and industry, you may choose by level of cut protection, grip, dexterity and fit.

### **THE CUT-PROTECTIVE GLOVE FOR EVERY JOB**

With gauge ranging from 10-18gg, cut levels from A/A1 - F/A9, and a choice of three different coatings, the Honeywell CoreShield<sup>™</sup> range offers a solution for a wide range of applications across most industries, including: