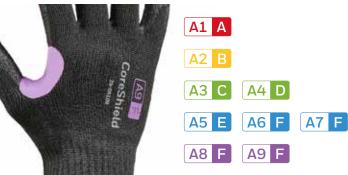

### **THE CORESHIELD**<sup>™</sup> **CUT-PROTECTIVE** RANGE

**HAVING THE RIGHT GLOVES** FOR THE RIGHT APPLICATION IS **CRUCIAL TO PROVIDING YOUR** WORKERS WITH THE OPTIMUM **AVAILABLE PROTECTION.** 

Thanks to its high-performance fiber, the Honeywell CoreShield™ range offers complete cut protection from Level A/A1 to F/A9, in a choice of gauges and coatings. The extensive range and advanced design and manufacture make CoreShield™ gloves:

### **EASY TO CHOOSE**

The color-coded marking system makes it easy for you to choose the gloves you need for your application, according to the new EN/ANSI standards. Based on your working environment and industry, you may choose by level of cut protection, grip, dexterity and fit.

### **THE CUT-PROTECTIVE GLOVE FOR EVERY JOB**

With gauge ranging from 10-18gg, cut levels from A/A1 - F/A9, and a choice of three different coatings, the Honeywell CoreShield<sup>™</sup> range offers a solution for a wide range of applications across most industries, including:

# CHOOSE YOUR HONEYWELL CORESHIELD<sup>TM</sup>

| 21-1515BCoreShield, 15 gauge nylon black liner, nitrile micro-foam black coating,<br>A1/AA1A1621-1518BCoreShield, 18 gauge nylon black liner, nitrile micro-foam black coating,<br>A1/AA1AA1A121-1518BCoreShield, 18 gauge nylon black liner, nitrile super thin black coating,<br>A1/AA1A1A1A121-1618BCoreShield, 13 gauge HPPE black liner, nitrile super thin black coating,<br>A2/BA1A1A1A122-7513BCoreShield, 13 gauge HPPE black liner, nitrile micro-foam black coating,<br>A2/BA2A2A222-7513BCoreShield, 13 gauge HPPE white liner, nitrile micro-foam grey coating,<br>A2/BA2A2A222-7513BCoreShield, 13 gauge HPPE black liner, smooth nitrile black coating,<br>A2/BA2A2A222-7513BCoreShield, 13 gauge HPPE prey liner, nitrile micro-foam black coating,<br>A2/BA2A2A222-7513BCoreShield, 13 gauge HPPE prey liner, nitrile micro-foam black coating,<br>A2/BA2A3A222-7513BCoreShield, 13 gauge HPPE prey liner, nitrile micro-foam black coating,<br>A2/BA3A3A323-0513BCoreShield, 13 gauge HPPE/basalt black liner, smooth nitrile black coating,<br>A2/BA3CA3A323-0513BCoreShield, 13 gauge HPPE/basalt black liner, smooth nitrile black coating,<br>A3/CA3A3A323-0513BCoreShield, 13 gauge HPPE/basalt black liner, smooth nitrile black coating,<br>A3/CA3CA3A323-0513BCoreShield, 13 gauge |        |
|--------------------------------------------------------------------------------------------------------------------------------------------------------------------------------------------------------------------------------------------------------------------------------------------------------------------------------------------------------------------------------------------------------------------------------------------------------------------------------------------------------------------------------------------------------------------------------------------------------------------------------------------------------------------------------------------------------------------------------------------------------------------------------------------------------------------------------------------------------------------------------------------------------------------------------------------------------------------------------------------------------------------------------------------------------------------------------------------------------------------------------------------------------------------------------------------------------------------------------------------------------------------------------------------------------------|--------|
| 21-15188A1/AA1A1621-18188CoreShield, 18 gauge nylon black liner, nitrile super thin black coating,<br>A1/AA1A1A122-75138CoreShield, 13 gauge HPPE black liner, nitrile micro-foam black coating,<br>A2/BA2B4X42BA2622-7513WCoreShield, 13 gauge HPPE white liner, nitrile micro-foam grey coating,<br>A2/BA2B4X42BA2622-7513WCoreShield, 13 gauge HPPE black liner, nitrile micro-foam grey coating,<br>A2/BA2B4X42BA2622-7513BCoreShield, 13 gauge HPPE black liner, smooth nitrile black coating,<br>A2/BA2B4X42BA2622-7518BCoreShield, 13 gauge HPPE grey liner, nitrile micro-foam black coating,<br>A2/BA2B4X31BA2623-0513BCoreShield, 13 gauge HPPE/basalt black liner, nitrile micro-foam black coating,<br>A3/CA3CA4X43CA3623-0913BCoreShield, 13 gauge HPPE/basalt black liner, nitrile black coating,<br>A3/CA3CA4X43CA3623-7518BCoreShield, 13 gauge HPPE/basalt black liner, nitrile black coating,<br>A3/CA3CA4X43CA36                                                                                                                                                                                                                                                                                                                                                                          |        |
| A1/AA1/AA1/AA1/AA1/AA1/AA1/AA1/AA1/AA1/AA1/AA1/AA1/AA1/AA1/AA1/AA1/AA1/AA1/AA1/AA1/AA1/AA1/AA1/AA1/AA1/AA1/AA1/AA1/AA1/AA1/AA1/AA1/AA1/AA1/AA1/AA1/AA1/AA1/AA1/AA1/AA1/AA1/AA1/AA1/AA1/AA1/AA1/AA1/AA1/AA1/AA1/AA1/AA1/AA1/AA1/AA1/AA1/AA1/AA1/AA1/AA1/AA1/AA1/AA1/AA1/AA1/AA1/AA1/AA1/AA1/AA1/AA1/AA1/AA1/AA1/AA1/AA1/AA1/AA1/AA1/AA1/AA1/AA1/AA1/AA1/AA1/AA1/AA1/AA1/AA1/AA1/AA1/AA1/AA1/AA1/AA1/AA1/AA1/AA1/AA1/AA1/AA1/AA1/AA1/AA1/AA1/AA1/AA1/AA1/AA1/AA1/AA1/AA1/AA1/AA1/AA1/AA1/AA1/AA1/AA1/AA1/AA1/AA1/AA1/AA1/AA1/AA1/AA1/AA1/AA1/AA1/AA1/AA1/AA1/AA1/AA1/AA1/AA1/AA1/AA1/AA1/AA1/AA1/AA1/AA1/AA1/AA1/AA1/AA1/AA1/AA1/AA1/AA1/AA1/AA1/AA1                                                                                                                                                                                                                                                                                                                                                                                                                                                                                                                                                                                                                                                           |        |
| 22-7513BA2/BA2/BA2/BA2/BA2/BA2/BA2/BA2/B22-7513WCoreShield, 13 gauge HPPE white liner, nitrile micro-foam grey coating,<br>A2/BA2B4X42BA2622-7913BCoreShield, 13 gauge HPPE black liner, smooth nitrile black coating,<br>A2/BA2B4X42BA2622-7518BCoreShield, 18 gauge HPPE grey liner, nitrile micro-foam black coating,<br>A2/BA2B4X31BA2623-0513BCoreShield, 13 gauge HPPE/basalt black liner, nitrile micro-foam black<br>coating, A3/CA3C4X43CA3623-0913BCoreShield, 13 gauge HPPE/basalt black liner, nitrile black coating,<br>A3/CA3C4X43CA3623-0913BCoreShield, 18 gauge HPPE/basalt black liner, nitrile black coating,<br>A3/CA3C4X42CA36                                                                                                                                                                                                                                                                                                                                                                                                                                                                                                                                                                                                                                                          |        |
| 22-79138A2/BA2/BA2622-79138CoreShield, 13 gauge HPPE black liner, smooth nitrile black coating,<br>A2/BA2B4X42BA2622-75188CoreShield, 18 gauge HPPE grey liner, nitrile micro-foam black coating,<br>A2/BA2B4X31BA2623-05138CoreShield, 13 gauge HPPE/basalt black liner, nitrile micro-foam black<br>coating, A3/CA3C623-09138CoreShield, 13 gauge HPPE/basalt black liner, smooth nitrile black coating,<br>A3/CA3C623-09138CoreShield, 18 gauge HPPE/basalt black liner, nitrile micro-foam black<br>A3/CA3C6                                                                                                                                                                                                                                                                                                                                                                                                                                                                                                                                                                                                                                                                                                                                                                                             |        |
| 22-7518BA2/BA2/BA2/BA2/BA2/BA2/BA2/BA2/BA2/BA2/BA2/BA2/BA2/BA2/BA2/BA2/BA2/BA2/BA2/BA2/BA2/BA2/BA2/BA2/BA2/BA2/BA2/BA2/BA2/BA2/BA2/BA2/BA2/BA2/BA2/BA2/BA2/BA2/BA2/BA2/BA2/BA2/BA2/BA2/BA2/BA2/BA2/BA2/BA2/BA2/BA2/BA2/BA2/BA2/BA2/BA2/BA2/BA2/BA2/BA2/BA2/BA2/BA2/BA2/BA2/BA2/BA2/BA2/BA2/BA2/BA2/BA2/BA2/BA2/BA2/BA2/BA2/BA2/BA2/BA2/BA2/BA2/BA2/BA2/BA2/BA2/BA2/BA2/BA2/BA2/BA2/BA2/BA2/BA2/BA2/BA2/BA2/BA2/BA2/BA2/BA2/BA2/BA2/BA2/BA2/BA2/BA2/BA2/BA2/BA2/BA2/BA2/BA2/BA2/BA2/BA2/BA2/BA2/BA2/BA2/BA2/BA2/BA2/BA2/BA2/BA2/BA2/BA2/BA2/BA2/BA2/BA2/BA2/BA2/BA2/BA2/BA2/BA2/BA2/BA2/BA2/BA2/BA2/BA2/BA2/BA2/BA2/BA2/BA2/BA2/BA2/BA2/BA2/BA2/BA2/B <t< th=""><th></th></t<>                                                                                                                                                                                                                                                                                                                                                                                                                                                                                                                                                                                                                                |        |
| A2/B A3/C                                                                                                                                                                                                                                                                                                                                                                                                                                                                                                                                                                                                                                                                                                                                                                                     |        |
| 23-0913B CoreShield, 13 gauge HPPE/basalt black liner, smooth nitrile black coating, A3/C A3 6   23-0913B CoreShield, 13 gauge HPPE/basalt black liner, nitrile micro-foam black A3 6   23-7518B CoreShield, 18 gauge HPPE/basalt black liner, nitrile micro-foam black A3 6                                                                                                                                                                                                                                                                                                                                                                                                                                                                                                                                                                                                                                                                                                                                                                                                                                                                                                                                                                                                                                 |        |
| A3/C A3 6                                                                                                                                                                                                                                                                                                                                                                                                                                                                                                                                                                                                                                                                                                                                                                                                                                                                                                                                                                                                                                                                                                                                                                                                                                                                                                    | X1XXXX |
|                                                                                                                                                                                                                                                                                                                                                                                                                                                                                                                                                                                                                                                                                                                                                                                                                                                                                                                                                                                                                                                                                                                                                                                                                                                                                                              | X1XXXX |
|                                                                                                                                                                                                                                                                                                                                                                                                                                                                                                                                                                                                                                                                                                                                                                                                                                                                                                                                                                                                                                                                                                                                                                                                                                                                                                              | X1XXXX |
| 24-0513BCoreShield, 13 gauge HPPE/basalt black liner, nitrile micro-foam black<br>coating, A4/DA46                                                                                                                                                                                                                                                                                                                                                                                                                                                                                                                                                                                                                                                                                                                                                                                                                                                                                                                                                                                                                                                                                                                                                                                                           |        |
| 24-0513W CoreShield, 13 gauge HPPE/basalt white liner, nitrile micro-foam grey coating, A4/D A4 6                                                                                                                                                                                                                                                                                                                                                                                                                                                                                                                                                                                                                                                                                                                                                                                                                                                                                                                                                                                                                                                                                                                                                                                                            |        |
| 24-0913BCoreShield, 13 gauge, HPPE/basalt black liner, smooth nitrile black coating,<br>A4/DA4A46                                                                                                                                                                                                                                                                                                                                                                                                                                                                                                                                                                                                                                                                                                                                                                                                                                                                                                                                                                                                                                                                                                                                                                                                            |        |
| 24-9518BCoreShield, 18 gauge, HPPE/steel black liner, nitrile micro-foam black<br>coating, A4/DA46                                                                                                                                                                                                                                                                                                                                                                                                                                                                                                                                                                                                                                                                                                                                                                                                                                                                                                                                                                                                                                                                                                                                                                                                           |        |
| 25-0513B CoreShield, 13 gauge HPPE/stainless steel black liner, nitrile micro-foam A5 E 4X42E A5 6                                                                                                                                                                                                                                                                                                                                                                                                                                                                                                                                                                                                                                                                                                                                                                                                                                                                                                                                                                                                                                                                                                                                                                                                           |        |
| 25-0913B CoreShield, 13 gauge HPPE/stainless steel black liner, smooth nitrile A5 E 4X42E A5 6                                                                                                                                                                                                                                                                                                                                                                                                                                                                                                                                                                                                                                                                                                                                                                                                                                                                                                                                                                                                                                                                                                                                                                                                               |        |
| 26-0513W CoreShield, 13 gauge HPPE/alloy/basalt white liner, nitrile micro-foam grey coating, A6/F 4X44F A6 6                                                                                                                                                                                                                                                                                                                                                                                                                                                                                                                                                                                                                                                                                                                                                                                                                                                                                                                                                                                                                                                                                                                                                                                                |        |
| 26-0513B CoreShield, 13 gauge HPPE/alloy/basalt black liner, nitrile micro-foam A6 6   black coating, A6/F A6 6                                                                                                                                                                                                                                                                                                                                                                                                                                                                                                                                                                                                                                                                                                                                                                                                                                                                                                                                                                                                                                                                                                                                                                                              |        |
| 26-0913B CoreShield, 13 gauge HPPE/alloy/basalt black liner, smooth nitrile black coating, A6/F A6 6                                                                                                                                                                                                                                                                                                                                                                                                                                                                                                                                                                                                                                                                                                                                                                                                                                                                                                                                                                                                                                                                                                                                                                                                         |        |
| 27-0513B CoreShield, 13 gauge HPPE/alloy black liner, nitrile micro-foam coating, A7/F 4X44F A7 6                                                                                                                                                                                                                                                                                                                                                                                                                                                                                                                                                                                                                                                                                                                                                                                                                                                                                                                                                                                                                                                                                                                                                                                                            |        |
| 28-0910B CoreShield, 10 gauge HPPE/Kevlar/alloy black liner, smooth nitrile black coating, A8/F A8 6                                                                                                                                                                                                                                                                                                                                                                                                                                                                                                                                                                                                                                                                                                                                                                                                                                                                                                                                                                                                                                                                                                                                                                                                         |        |
| 29-0910B CoreShield, 10 gauge HPPE/Kevlar/alloy black liner, smooth nitrile black coating, A9/F A9 6                                                                                                                                                                                                                                                                                                                                                                                                                                                                                                                                                                                                                                                                                                                                                                                                                                                                                                                                                                                                                                                                                                                                                                                                         |        |