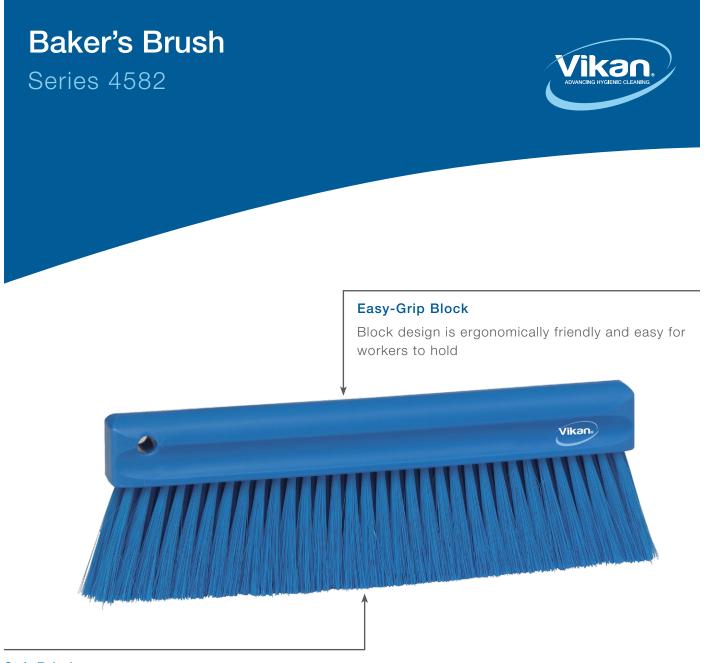

## **Soft Bristles**

Soft bristles efficiently sweep fine particles such as flour and other dry powders

This long, narrow, fully color-coded hand brush is perfect for dusting large surface areas like tables and equipment. The soft bristles are designed for brushing dry, fine particles like dust, flour, and powdered sugar.

Baker's Brush 4582

The Baker's Brush from Vikan has three rows of soft bristles to efficiently sweep dry, fine powders like flour and sugar. The block is molded to increase worker comfort and includes a hanging hole for easy storage.

## Specifications:

Length: 11" Width: 1.2" Height: 3.7" FDA-Compliant Raw Material: Yes Material: Polypropylene/Polyester/SS Unit Weight: 0.67 lbs. Bristle Type: Soft