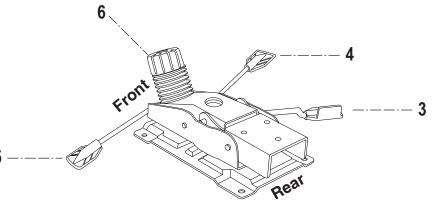

#### BACK ANGLE ADJUSTMENT

Push lever (3) back for free float. Push lever (3) forward to lock backrest in position. To unlock, push lever (3) back and lean back slightly to release lock.

## SEAT SLIDE ADJUSTMENT

Lift lever (4) up to slide seat forward or backward. Release lever (4) to lock the desired seat position.

# SEAT HEIGHT ADJUSTMENT

To raise seat height, remove pressure from the seat and lift lever (5). To lower seat height, sit on the chair and lift lever (5).

# TILT TENSION

Turn knob (6) clockwise to increase tension and counter-clockwise to decrease or ease the tension.

Be careful not to loose the knob completely.