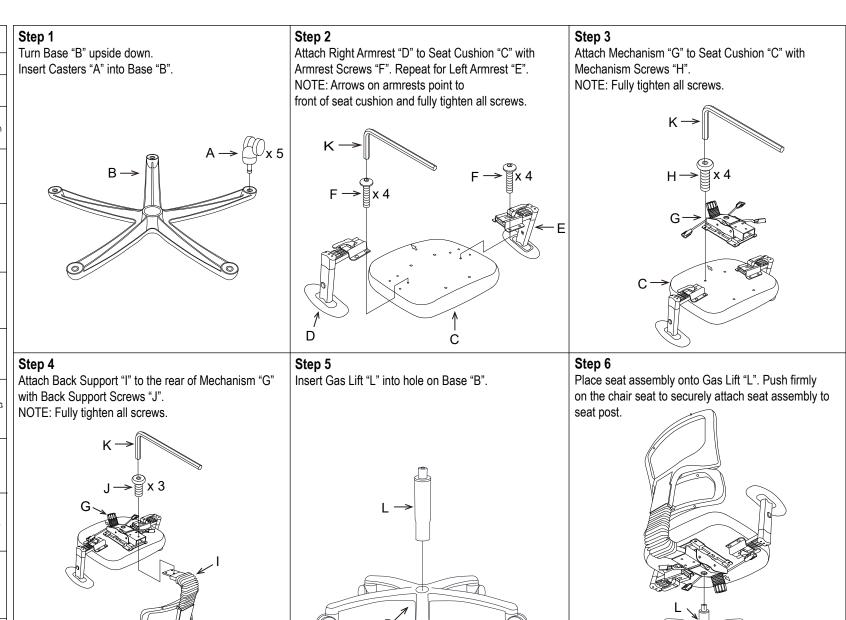

# ASSEMBLY INSTRUCTIONS

ITEM NO.: 695643 / 695643L

| Part List                                  |                                                                                                                                                                                                              |                                                                                                                                                                                                       |
|--------------------------------------------|--------------------------------------------------------------------------------------------------------------------------------------------------------------------------------------------------------------|-------------------------------------------------------------------------------------------------------------------------------------------------------------------------------------------------------|
| Description                                | Qty.                                                                                                                                                                                                         | Part                                                                                                                                                                                                  |
| CASTERS                                    | 5                                                                                                                                                                                                            |                                                                                                                                                                                                       |
| BASE                                       | 1                                                                                                                                                                                                            |                                                                                                                                                                                                       |
| SEAT CUSHION                               | 1                                                                                                                                                                                                            |                                                                                                                                                                                                       |
| RIGHT<br>ARMREST                           | 1                                                                                                                                                                                                            |                                                                                                                                                                                                       |
| LEFT<br>ARMREST                            | 1                                                                                                                                                                                                            |                                                                                                                                                                                                       |
| ARMREST<br>SCREWS<br>D 1/4" x L 1"         | 8                                                                                                                                                                                                            | (a)                                                                                                                                                                                                   |
| MECHANISM                                  | 1                                                                                                                                                                                                            |                                                                                                                                                                                                       |
| MECHANISM<br>SCREWS<br>D 5/16" x L 1"      | 4                                                                                                                                                                                                            | (1)                                                                                                                                                                                                   |
| BACK SUPPORT                               | 1                                                                                                                                                                                                            |                                                                                                                                                                                                       |
| BACK SUPPORT<br>SCREWS<br>D 5/16" x L 5/8" | 3                                                                                                                                                                                                            | (a))))))                                                                                                                                                                                              |
| ALLEN WRENCH                               | 1                                                                                                                                                                                                            |                                                                                                                                                                                                       |
| GAS LIFT                                   | 1                                                                                                                                                                                                            |                                                                                                                                                                                                       |
|                                            | Description  CASTERS  BASE  SEAT CUSHION  RIGHT ARMREST  LEFT ARMREST  ARMREST  ARMREST SCREWS D 1/4" x L 1"  MECHANISM  MECHANISM SCREWS D 5/16" x L 1"  BACK SUPPORT SCREWS D 5/16" x L 5/8"  ALLEN WRENCH | Description Qty.  CASTERS 5  BASE 1  SEAT CUSHION 1  RIGHT 1  ARMREST 1  ARMREST 8  D 1/4" x L 1"  MECHANISM 1  MECHANISM SCREWS D 5/16" x L 1"  BACK SUPPORT SCREWS D 5/16" x L 5/8"  ALLEN WRENCH 1 |

ATTENTION: Make certain that all screws are fully tightened before using chair. Lubricate all moving parts and tighten all screws every 6 months or as needed.