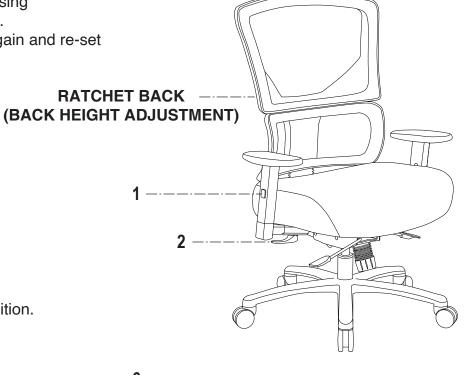

## BACK HEIGHT ADJUSTMENT

Slowly raise the chair back until it clicks and locks in position. You can keep raising the chair back in increments until you get the chair back to the preferred height. If the chair back is raised to the highest point, it will drop down to the bottom again and re-set the ratchet mechanism. If this happens, raise the back again slowly until the most comfortable position is reached.

#### ARM HEIGHT ADJUSTMENT

To adjust arm height, push button (1) in to allow the arms to move up or down freely, release button (1) once the desired height is reached.

#### ARM WIDTH ADJUSTMENT

To adjust width, push handle (2) down to slide arm to desired position then pull handle (2) up to lock arm into position.