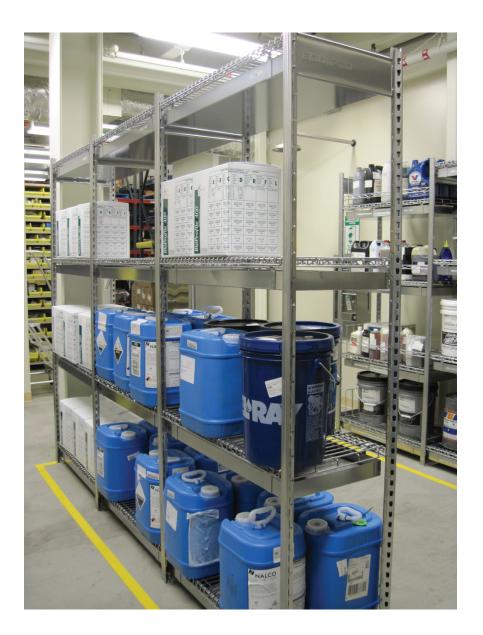

## V-Grip<sup>™</sup> Spill Containment System

Utilizing our V-Grip™ wire shelving and our drip containment system, you can now have shelving fully capable of containing the occasional drip or spill from any fluid you need to store. At the same time, get the benefit from multiple levels to increase your storage capacity — no longer do you have to keep all of your fluid containers and drums on the floor. It is available for four of our most popular shelf sizes.

In the military, the system is known as POL Containment Shelving.

Order the complete V-Grip<sup>™</sup> wire shelving unit with the trays, or add the spill containment trays (see part numbers below) to your existing wire V-Grip<sup>™</sup> shelving. Available in mirror silver or any of our other colors.