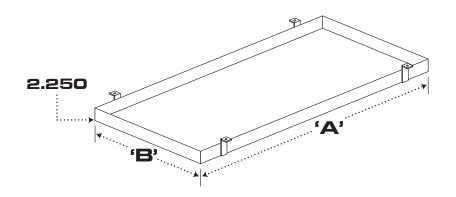

## Spill tray only

| Part No. | Shelf<br>Size | 'A'-Length<br>of pan | 'B'-Width<br>of pan | Capacity    |
|----------|---------------|----------------------|---------------------|-------------|
| 43878-01 | 36 x 18       | 34                   | 16                  | 5 Gallons   |
| 43878-07 | 36 x 24       | 34                   | 22                  | 6.5 Gallons |
| 43878-08 | 48 x 18       | 46                   | 16                  | 6.5 Gallons |
| 43878-09 | 48 x 24       | 46                   | 22                  | 9 Gallons   |

Spill pan is 21/4" deep and hooks under a wire shelf.