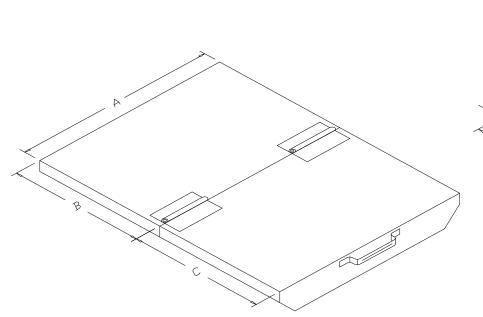

## **Two Piece Lid Assembly**

| Size     | Part No.    | Α       | В       | С       |
|----------|-------------|---------|---------|---------|
| 1/4 yd   | 238519GY/YL | 35"     | 21 3/8" | 21 5/8" |
| 1/3 yd   | 238520GY/YL | 33"     | 24 3/8" | 27 3/8" |
| 1/2 yd   | 238521GY/YL | 38 3/4" | 26 1/8" | 26 1/8" |
| 3/4 yd   | 238523GY/YL | 41"     | 29 7/8" | 29 1/8" |
| 1 yd     | 238525GY/YL | 41"     | 33 7/8" | 30 3/8" |
| 1 1/2 vd | 238527GY/YL | 59"     | 33 1/8" | 32 3/8" |