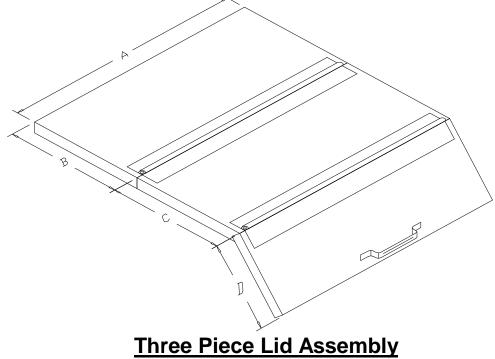

| Size               | Part No.               | Α        | В       | С       | D   |
|--------------------|------------------------|----------|---------|---------|-----|
| GEN II 2 yd        | 238529GY/YL            | 59"      | 30 7/8" | 29 1/8" | 16" |
| 2 1/2 yd (N)       |                        | 48"      | 30 7/8" | 32 3/8" | 26" |
| GEN II 2 1/2 yd (Y | ·)                     | 71"      | 30 7/8" | 29 1/8" | 16" |
| 3 yd               | 238531GY/YL            | 59"      | 30 7/8" | 32 3/8" | 26" |
| 4 yd               | 238533GY/YL            | 85 1/2"  | 30 7/8" | 32 3/8" | 26" |
| 5 yd               | B3144628 /<br>B3144629 | 105 1/2" | 30 7/8" | 32 3/8" | 26" |