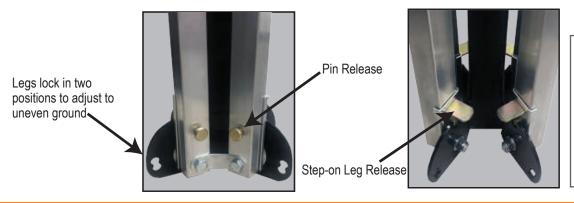

## COMPACT SPRINGLESS SIGN STANDS FOR **ROLL-UP SIGNS**

Model SS300A

- Holds roll-up signs 36" & 48"
  - universal compact sign clamp, zinc plated steel, grabs and tightens on roll-up rib
- Legs are extendable
  - lock in multiple positions to adjust to uneven ground
- Non-skid rubber feet
- Replacement parts and assemblies available
- MASH Accepted for 48" roll-up signs, WZ-351
- Meets MUTCD Standards

## **LEG RELEASE SYSTEM**