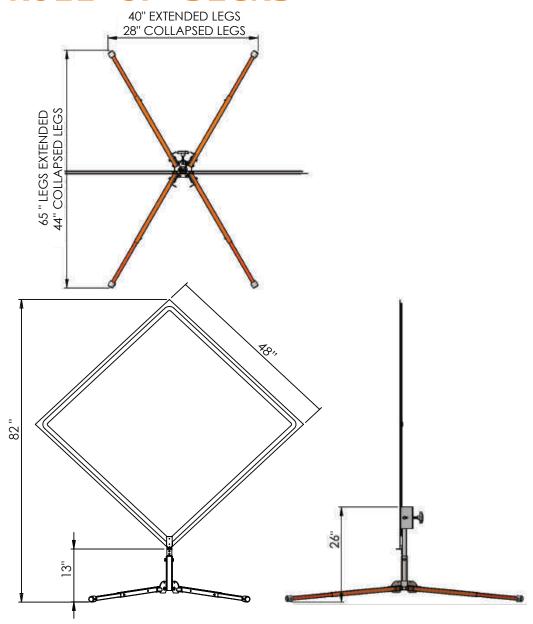

## COMPACT SPRINGLESS SIGN STANDS FOR ROLL-UP SIGNS

| Specs                                         |                                             |
|-----------------------------------------------|---------------------------------------------|
| Material<br>Model SS300<br>Model SS300A       | Steel - Orange<br>Powder Coated<br>Aluminum |
| Sign Mounting<br>Height                       | 13" from ground                             |
| Top of 48" Sign                               | 82" H maximum                               |
| Carton Size                                   | 7" x 7.5" x 25"                             |
| Size Open<br>legs collapsed<br>footprint      | 28" x 44"                                   |
| Size Open<br>legs fully extended<br>footprint | 40" x 65"                                   |
| Weight<br>Model SS300<br>Model SS300A         | 21 lbs.<br>16 lbs.                          |
| Included Bracket                              | Universal Roll-Up<br>Sign Clamp             |