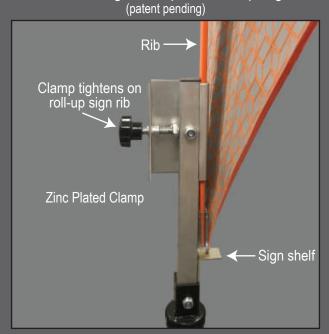

Model SS300

Universal Sign Clamp for Roll-Up Signs

## COMPACT SPRINGLESS SIGN STANDS FOR **ROLL-UP SIGNS**

Model SS300A

- Holds roll-up signs 36" & 48"
  - universal compact sign clamp, zinc plated steel, grabs and tightens on roll-up rib
- Legs are extendable
  - lock in multiple positions to adjust to uneven ground
- Non-skid rubber feet
- Replacement parts and assemblies available
- MASH Accepted for 48" roll-up signs, WZ-351
- Meets MUTCD Standards