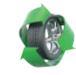

# Portable Post with RUBBER BASE

- Three Sizes: 30, 60, & 90 lbs.
- Durable, thick, recycled rubber
- Won't chip, crack, or crumble
   resistant to weather, oil, salt, moisture
- UV light and temperature resistant
- Molded-in Hand-grips
- Optional wheels make signs easy to move
  - polyurethane lined wheels
  - durable and quiet
  - zinc plated hardware
- Square plastic post eliminates sign twisting
   available in white and black
- Hardware for attaching a sign included
- Stack 30 and 60 lb. bases for 90 lbs.
- Made in the U.S.A.

## PORTABLE POST WITH RUBBER BASE