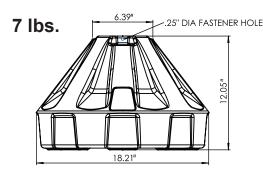

#### PORTABLE POST WITH PLASTIC BASE

## Sign Sizing Guide

18: use with signs 24" x 24" or smaller recommendation based on ballast of 80 lbs.

24: use with signs 26"W x 38"H or smaller recommendation based on ballast of 150 lbs.

# Fill Base With Dry Sand:

18: fill base with 60 - 80 lbs. of sand

24: fill base with 150 - 180 lbs. of sand filling base with water is not recommended

Roll-A-Post 18