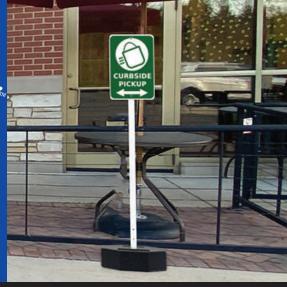

# Portable Post with RUBBER BASE

- Three Sizes: 30, 60, & 90 lbs.
- Durable, thick, recycled rubber
- Won't chip, crack, or crumble
   resistant to weather, oil, salt, moisture
- UV light and temperature resistant
- Molded-in Hand-grips
- Optional wheels make signs easy to move
  - polyurethane lined wheels
  - durable and quiet
  - zinc plated hardware
- Square plastic post eliminates sign twisting
   available in white and black
- Hardware for attaching a sign included
- Stack 30 and 60 lb. bases for 90 lbs.
- Made in the U.S.A.

## PORTABLE POST WITH RUBBER BASE