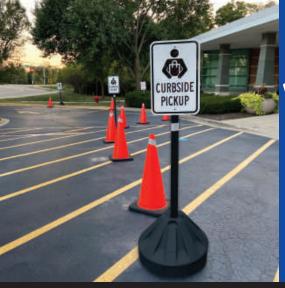

# ROLL-A-POST

Plastic or Rubber Base Curbside - Portable Sign Stands

## Portable Post with PLASTIC BASE

## Two Sizes: 18"W & 24"W

- Durable, thick walled plastic bases
   no rust, dents, or cracking
- Wheels for easy relocation
- sturdy plastic wheels come pre-installed
- Square plastic post eliminates sign twisting
  - available in white and black
  - no special bracket needed
  - cap for top of post included
- Withstands strong winds without tipping over when filled with sand
- Large fill and drain holes
- Lightweight plastic reduces shipping costs
- Hardware for attaching a sign included
- Made in the U.S.A.