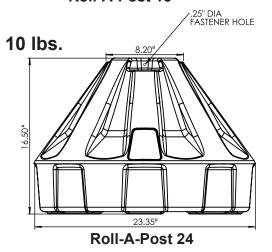

#### PORTABLE POST WITH PLASTIC BASE

## Sign Sizing Guide

18: use with signs 24" x 24" or smaller recommendation based on ballast of 80 lbs.

24: use with signs 26"W x 38"H or smaller recommendation based on ballast of 150 lbs.

# Fill Base With Dry Sand:

18: fill base with 60 - 80 lbs. of sand

24: fill base with 150 - 180 lbs. of sand filling base with water is not recommended

Roll-A-Post 18