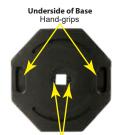

# Portable Post with RUBBER BASE

- Three Sizes: 30, 60, & 90 lbs.
- Durable, thick, recycled rubber
- Won't chip, crack, or crumble
   resistant to weather, oil, salt, moisture
- UV light and temperature resistant
- Molded-in Hand-grips
- Optional wheels make signs easy to move
  - polyurethane lined wheels
  - durable and quiet
  - zinc plated hardware
- Square plastic post eliminates sign twisting
   available in white and black
- Hardware for attaching a sign included
- Stack 30 and 60 lb. bases for 90 lbs.
- Made in the U.S.A.