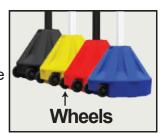

## Two Sizes: 18"W & 24"W

- Durable, thick walled plastic bases
   no rust, dents, or cracking
- Wheels for easy relocation
- sturdy plastic wheels come pre-installed
- Square plastic post eliminates sign twisting
  - available in white and black
  - no special bracket needed
  - cap for top of post included
- Withstands strong winds without tipping over when filled with sand
- Large fill and drain holes
- Lightweight plastic reduces shipping costs
- Hardware for attaching a sign included
- Made in the U.S.A.

#### **Available Colors**

Roll-A-Post 18: black, yellow, red, and blue Roll-A-Post 24: black and yellow

- custom colors with minimum order qty.