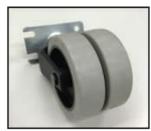

# The Power Post™ Advantage

- 60" or 72" square post, available in white and black
- Reinforced plastic square post is stronger and more stable than round
  - 15% greater wind resistance than round posts
  - 10 times more surface area contact between sign and post
  - no sign twisting on post, no post rotating in base
  - impact resistant post has reinforcing center crossbars
- Lightweight and will never rust
- Pre-drilled holes for multiple sign sizes