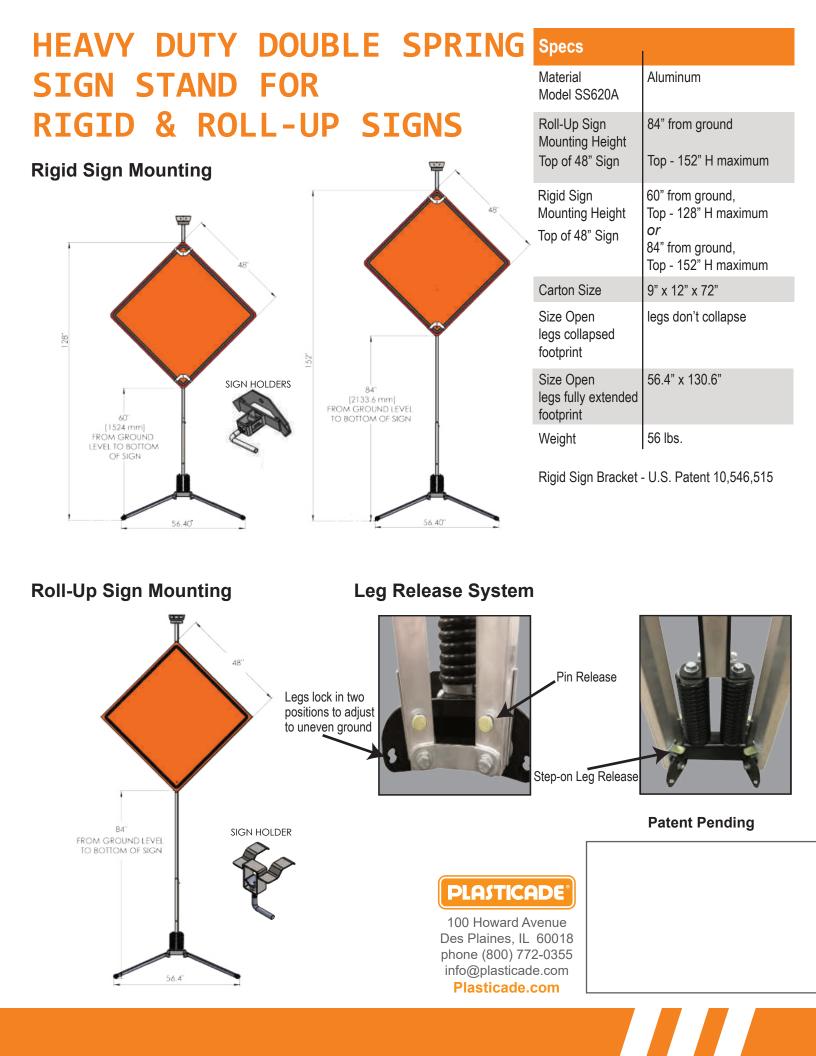

## HEAVY DUTY DOUBLE SPRING SIGN STAND FOR RIGID & ROLL-UP SIGNS Mount signs at 84" above ground!

- Holds rigid and roll-up signs 36" & 48"
- Automotive grade steel, double spring
  - designed to perform in extreme weather conditions without fatiguing or breaking
  - E-coated for maximum rust and corrosion resistance
- Telescoping mast
- Fixed length legs
  - lock in multiple positions to adjust to uneven ground
- Non-skid rubber feet
- Built-in three flag holder
- Replacement parts and assemblies available
- MASH Accepted for 48" 10 mm corrugated plastic signs
  - mount rigid signs at 60" (WZ-424) or 84" (WZ-425) from the ground
- MASH Accepted for 48" roll-up signs
  - mount roll-up signs 84" from the ground (WZ-426)
- Meets MUTCD Standards