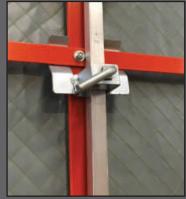

Bracket for Rigid Sign

Bracket for Roll-Up Sign

Zinc Plated Universal Brackets Rigid brackets for top and bottom of the sign have different clamp sizes to fit around telescoping mast.

TF062 Rev. 7