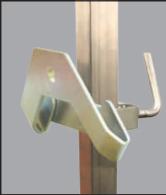

Bracket for Rigid Sign

Bracket for Roll-Up Sign

Zinc Plated Universal Brackets Rigid brackets for top and bottom of the sign have different clamp sizes to fit around telescoping mast.

TF062 Rev. 7