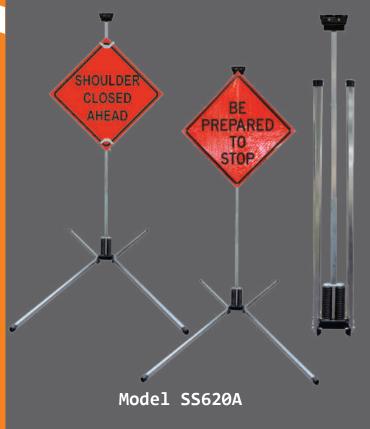

## HEAVY DUTY DOUBLE SPRING SIGN STAND FOR RIGID & ROLL-UP SIGNS Mount signs at 84" above ground!

- Holds rigid and roll-up signs 36" & 48"
- Automotive grade steel, double spring
  - designed to perform in extreme weather conditions without fatiguing or breaking
  - E-coated for maximum rust and corrosion resistance
- Telescoping mast
- Fixed length legs
  - lock in multiple positions to adjust to uneven ground
- Non-skid rubber feet
- Built-in three flag holder
- Replacement parts and assemblies available
- MASH Accepted for 48" 10 mm corrugated plastic signs
  - mount rigid signs at 60" (WZ-424) or 84" (WZ-425) from the ground
- MASH Accepted for 48" roll-up signs
  - mount roll-up signs 84" from the ground (WZ-426)
- Meets MUTCD Standards