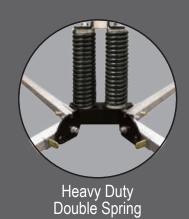

## HEAVY DUTY DOUBLE SPRING SIGN STAND FOR RIGID & ROLL-UP SIGNS Mount signs at 84" above ground!

- Holds rigid and roll-up signs 36" & 48"
- Automotive grade steel, double spring
  - designed to perform in extreme weather conditions without fatiguing or breaking
  - E-coated for maximum rust and corrosion resistance
- Telescoping mast
- Fixed length legs
  - lock in multiple positions to adjust to uneven ground
- Non-skid rubber feet
- Built-in three flag holder
- Replacement parts and assemblies available
- MASH Accepted for 48" 10 mm corrugated plastic signs
  - mount rigid signs at 60" (WZ-424) or 84" (WZ-425) from the ground
- MASH Accepted for 48" roll-up signs
  - mount roll-up signs 84" from the ground (WZ-426)
- Meets MUTCD Standards