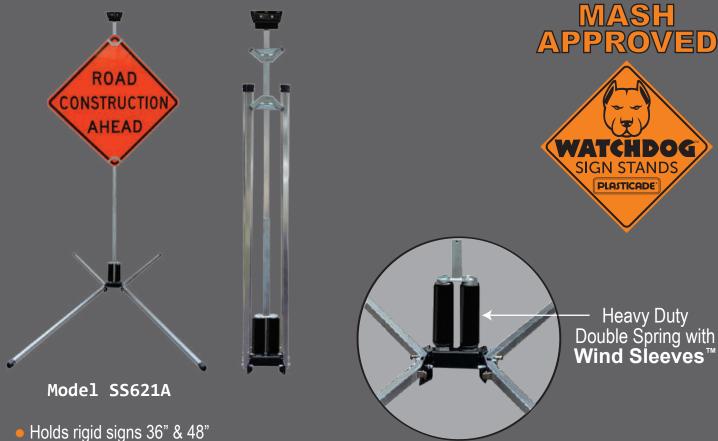

## **HEAVY DUTY DOUBLE SPRING** SIGN STAND FOR ALUMINUM SIGNS

Mount aluminum signs 84" above ground!

- Wind Sleeves<sup>™</sup> increase stand stability with aluminum signs
  - patent pending
- Automotive grade steel, double spring
  - designed to perform in extreme weather conditions without fatiguing or breaking
  - E-coated for maximum rust and corrosion resistance
- Telescoping mast
- Fixed length legs
  - lock in multiple positions to adjust to uneven ground
- Non-skid rubber feet
- Built-in three flag holder
- Replacement parts and assemblies available
- MASH Accepted for 48"- .080 aluminum signs, WZ-427
  - mount aluminum signs at 84" from the ground
- Meets MUTCD Standards

# HEAVY DUTY DOUBLE SPRING SIGN STAND FOR ALUMINUM SIGNS

### .080 Aluminum Sign Mounting

| Specs                                         |                                         |
|-----------------------------------------------|-----------------------------------------|
| Material<br>Model SS621A                      | Aluminum                                |
| Sign Mounting<br>Height<br>Top of 48" Sign    | 84" from ground<br>Top - 152" H maximum |
| Carton Size                                   | 9" x 12" x 72"                          |
| Size Open<br>legs collapsed<br>footprint      | legs don't collapse                     |
| Size Open<br>legs fully extended<br>footprint | 56.4" x 130.6"                          |
| Brackets for rigid sign                       | Top: SH-HSL-95<br>Bottom: SH-HSHL-96    |
| Weight                                        | 56 lbs.                                 |