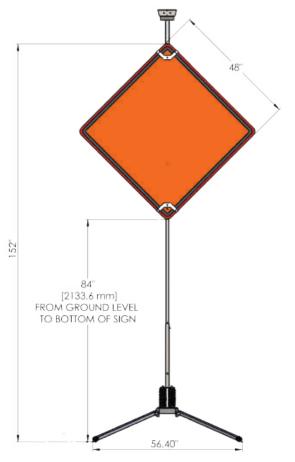

### .080 Aluminum Sign Mounting

| Specs                                         |                                         |
|-----------------------------------------------|-----------------------------------------|
| Material<br>Model SS621A                      | Aluminum                                |
| Sign Mounting<br>Height<br>Top of 48" Sign    | 84" from ground<br>Top - 152" H maximum |
| Carton Size                                   | 9" x 12" x 72"                          |
| Size Open<br>legs collapsed<br>footprint      | legs don't collapse                     |
| Size Open<br>legs fully extended<br>footprint | 56.4" x 130.6"                          |
| Brackets for rigid sign                       | Top: SH-HSL-95<br>Bottom: SH-HSHL-96    |
| Weight                                        | 56 lbs.                                 |

## **HEAVY DUTY DOUBLE SPRING** SIGN STAND FOR ALUMINUM SIGNS

Mount aluminum signs 84" above ground!

- Wind Sleeves<sup>™</sup> increase stand stability with aluminum signs
  - patent pending
- Automotive grade steel, double spring
  - designed to perform in extreme weather conditions without fatiguing or breaking
  - E-coated for maximum rust and corrosion resistance
- Telescoping mast
- Fixed length legs
  - lock in multiple positions to adjust to uneven ground
- Non-skid rubber feet
- Built-in three flag holder
- Replacement parts and assemblies available
- MASH Accepted for 48"- .080 aluminum signs, WZ-427
  - mount aluminum signs at 84" from the ground
- Meets MUTCD Standards