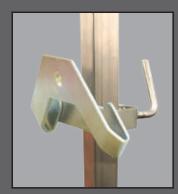

#### Zinc Plated Universal Brackets

Rigid brackets for top and bottom of the sign have different clamp sizes to fit around telescoping mast.

Bracket for Rigid Sign

Rigid Sign Bracket - U.S. Patent 10,546,515 other patents pending