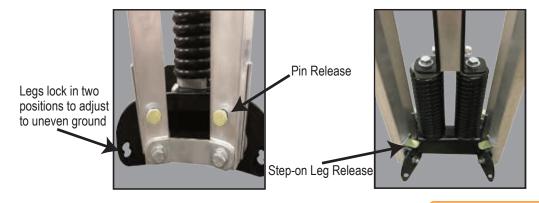

---------------|-----------------------------------------|
| Material<br>Model SS621A                      | Aluminum                                |
| Sign Mounting<br>Height<br>Top of 48" Sign    | 84" from ground<br>Top - 152" H maximum |
| Carton Size                                   | 9" x 12" x 72"                          |
| Size Open<br>legs collapsed<br>footprint      | legs don't collapse                     |
| Size Open<br>legs fully extended<br>footprint | 56.4" x 130.6"                          |
| Brackets for rigid sign                       | Top: SH-HSL-95<br>Bottom: SH-HSHL-96    |
| Weight                                        | 56 lbs.                                 |

Rigid Sign Bracket - U.S. Patent 10,546,515 other patents pending

#### **LEG RELEASE SYSTEM**



### **PLASTICADE**°

100 Howard Avenue Des Plaines, IL 60018 phone (800) 772-0355 info@plasticade.com

Plasticade.com