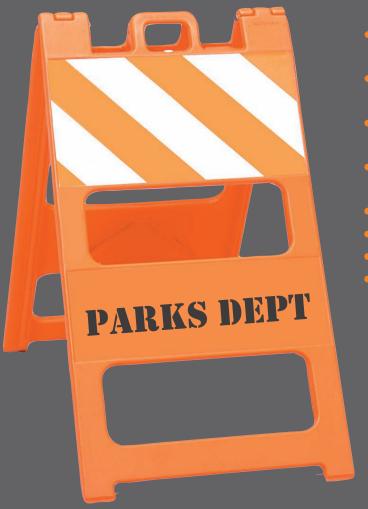

Signs or names can be stenciled directly on the barricade or on the reflective sheeting

Plasticade.com