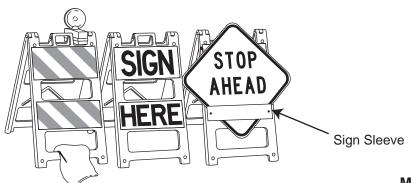

Signs or names can be stenciled directly on the barricade or on the reflective sheeting

Plasticade.com

## PLASTICADE® TYPE I & TYPE II BARRICADE

With the addition of a sign sleeve, the Plasticade barricade becomes a sign stand (NCHRP Certified)

| Specs                       |                                             |
|-----------------------------|---------------------------------------------|
| Composition                 | High Density<br>Polyethylene                |
| Dimensions                  | 45"H x 25"W x 3"D                           |
| Colors                      | White, Yellow, and<br>Orange                |
| Weight                      | 16 lbs.                                     |
| Retroreflective<br>Sheeting | Available in all grades in white and orange |