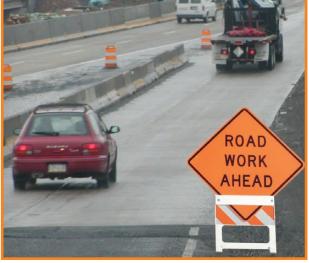

## PLASTICADE TYPE I & TYPE I BARRICADE

## Maintenance Free All Plastic Barricade

- Durable barricade designed to withstand repeated impacts from vehicles
- Molded-in handles with mounting holes for attaching flashing lights
- Features "click lock" hinges for a positive interlock in the open position
- Barricade is molded hollow for internal ballasting with up to 10 lbs. of sand
- Sandbag bar (if additional weight is required)
- Available in white, yellow, and orange
- Stacking lugs keep stacked units from sliding
- NCHRP-350 Accepted, meets MUTCD Standards

## PLASTICADE® TYPE I & TYPE II BARRICADE

With the addition of a sign sleeve, the Plasticade barricade becomes a sign stand (NCHRP Certified)

| Specs                       |                                             |
|-----------------------------|---------------------------------------------|
| Composition                 | High Density<br>Polyethylene                |
| Dimensions                  | 45"H x 25"W x 3"D                           |
| Colors                      | White, Yellow, and<br>Orange                |
| Weight                      | 16 lbs.                                     |
| Retroreflective<br>Sheeting | Available in all grades in white and orange |