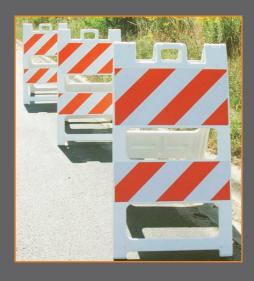

## Maintenance Free All Plastic Barricade

- Durable barricade designed to withstand repeated impacts from vehicles
- Molded-in handles with mounting holes for attaching flashing lights
- Features "click lock" hinges for a positive interlock in the open position
- Barricade is molded hollow for internal ballasting with up to 10 lbs. of sand
- Sandbag bar (if additional weight is required)
- Available in white, yellow, and orange
- Stacking lugs keep stacked units from sliding
- NCHRP-350 Accepted, meets MUTCD Standards