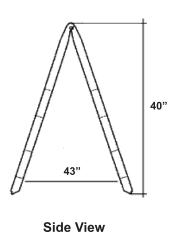

## PLASTICADE® TYPE I & TYPE II BARRICADE

With the addition of a sign sleeve, the Plasticade barricade becomes a sign stand (NCHRP Certified)

| Specs                       |                                             |
|-----------------------------|---------------------------------------------|
| Composition                 | High Density<br>Polyethylene                |
| Dimensions                  | 45"H x 25"W x 3"D                           |
| Colors                      | White, Yellow, and<br>Orange                |
| Weight                      | 16 lbs.                                     |
| Retroreflective<br>Sheeting | Available in all grades in white and orange |