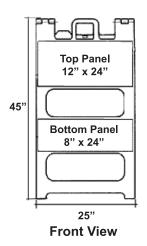

## PLASTICADE® TYPE I & TYPE II BARRICADE

With the addition of a sign sleeve, the Plasticade barricade becomes a sign stand (NCHRP Certified)

| Specs                       |                                             |
|-----------------------------|---------------------------------------------|
| Composition                 | High Density<br>Polyethylene                |
| Dimensions                  | 45"H x 25"W x 3"D                           |
| Colors                      | White, Yellow, and<br>Orange                |
| Weight                      | 16 lbs.                                     |
| Retroreflective<br>Sheeting | Available in all grades in white and orange |