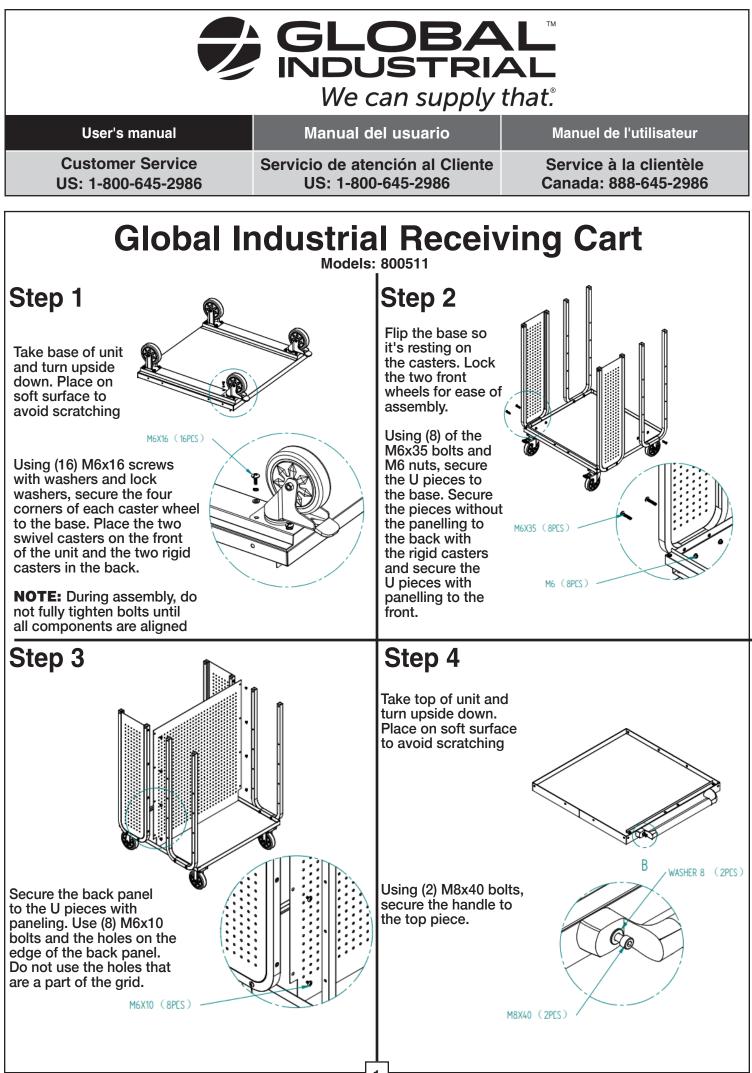

## **Receiving Cart**

## **CAPACITY INFORMATION:**

Each Shelf on the Receiving Cart is rated for 500lbs capacity. **DO NOT OVERLOAD** 



## WARNINGS

- DO NOT USE THIS CART AS A STEP LADDER. DO NOT CLIMB, LEAN, OR STAND ON CART SHELVES OR TOP
- DO NOT USE CART UNLESS ALL BOLTS AND SCREWS ARE TIGHTENED. EVERY SIX MONTHS, CHECK ALL BOLTS AND SCREWS ARE TIGHT AND TIGHTEN IF NECESSARY
- IF ANY PARTS ARE MISSING, DAMAGED, OR WORN, STOP USING THIS CART UNTIL REPAIRS HAVE BEEN MADE USING FACTORY AUTHORIZED PARTS
- KEEP CHILDREN AWAY FROM CART. DO NOT LET CHILDREN PLAY WITH OR RIDE ON CART.
- DO NOT CLIMB UNDER OR THROUGH CART

FAILURE TO FOLLOW THESE WARNINGS COULD RESULT IN SERIOUS INJURY