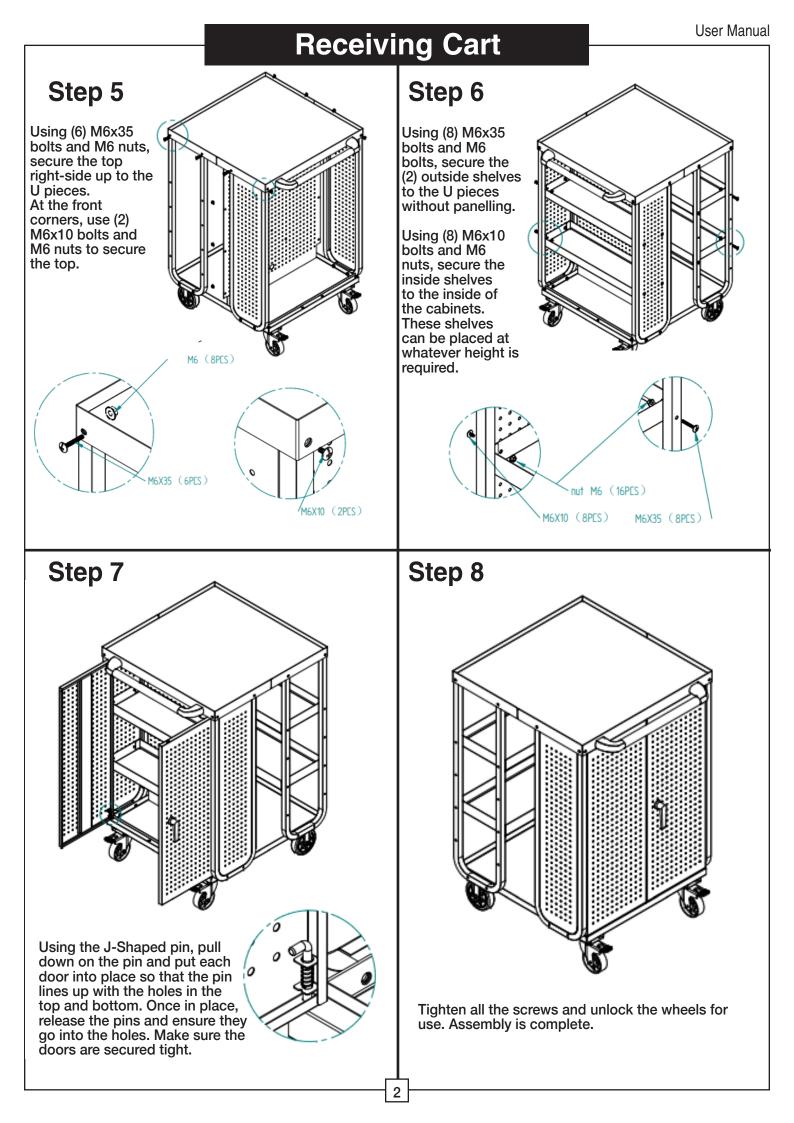

## **Receiving Cart**

## **CAPACITY INFORMATION:**

Each Shelf on the Receiving Cart is rated for 500lbs capacity. **DO NOT OVERLOAD** 



## WARNINGS

- DO NOT USE THIS CART AS A STEP LADDER. DO NOT CLIMB, LEAN, OR STAND ON CART SHELVES OR TOP
- DO NOT USE CART UNLESS ALL BOLTS AND SCREWS ARE TIGHTENED. EVERY SIX MONTHS, CHECK ALL BOLTS AND SCREWS ARE TIGHT AND TIGHTEN IF NECESSARY
- IF ANY PARTS ARE MISSING, DAMAGED, OR WORN, STOP USING THIS CART UNTIL REPAIRS HAVE BEEN MADE USING FACTORY AUTHORIZED PARTS
- KEEP CHILDREN AWAY FROM CART. DO NOT LET CHILDREN PLAY WITH OR RIDE ON CART.
- DO NOT CLIMB UNDER OR THROUGH CART

FAILURE TO FOLLOW THESE WARNINGS COULD RESULT IN SERIOUS INJURY