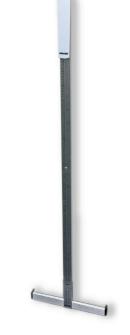

## Easy to Use

Smooth sliding headpiece and telescoping rod allows the user to quickly and easily read the height measurement.