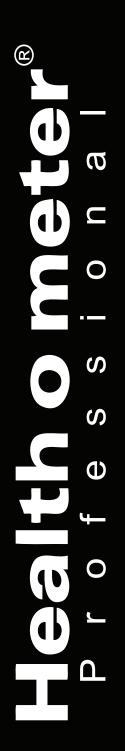

# Wall Mounted Telescopic Metal Height Rod

## Easy to Use

Smooth sliding headpiece and telescoping rod allows the user to quickly and easily read the height measurement.

# Durable Construction

Aluminum height rod withstands frequent use. Rigorous laboratory tests showed that the Health o meter® Professional 201HR lasts 2 ½ times longer than similar models.

#### **Footpiece Positioner**

Attached footpiece serves as a guide for heel placement and ensures accurate measurements.

## Large Measurement Range

The  $2^{"}$  / 6cm –  $90^{"}$  / 230cm measuring range provides height readings for a wide range of patients.