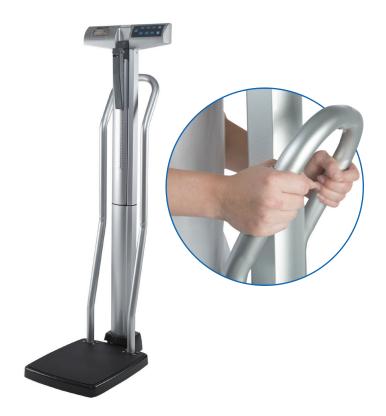

The 500HB Handlebar Accessory can be mounted to your new or existing 500KL, 500KG, 500KL-BT & 500KG-BT.

## **Advantages**

- "Live" Wrap Around Handlebars
  - Provide stability without affecting accuracy or weight reading
- Accommodates Patients of Any Height
  Wrap-around design allows patients of any
  height to comfortably hold the handlebars
- **▼ Improves Patient Experience**

Helps patients with poor or impaired balance maintain stability when standing on the platform