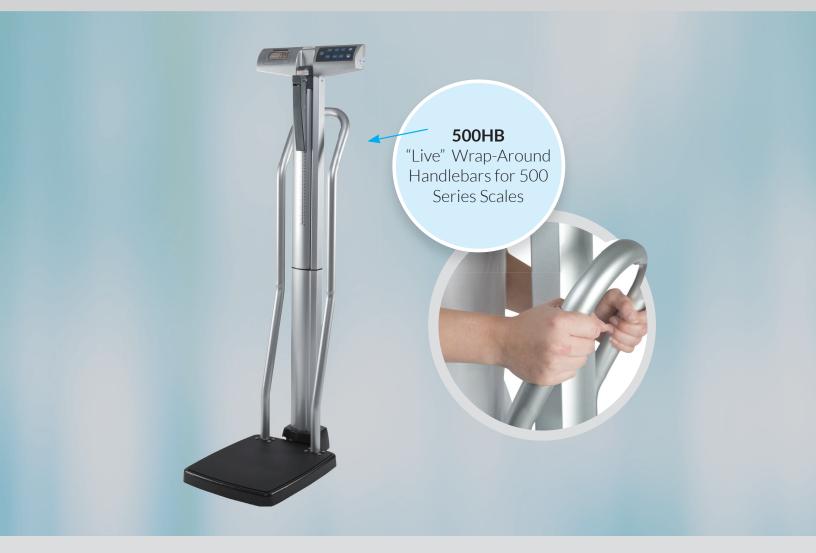

## **New Handlebar Accessory for 500KL Scales!**

## Available as an accessory for new and existing scales!

- The 500HB can be mounted to your new or existing 500KL, 500KG, 500KL-BT & 500KG-BT
- The 500KL is the only digital primary care scale with a handlebar accessory
- "Live" handlebars provide stability without affecting accuracy or weight reading
- Helps patients with poor or impaired balance maintain stability when standing on the platform
- Improves patient experience