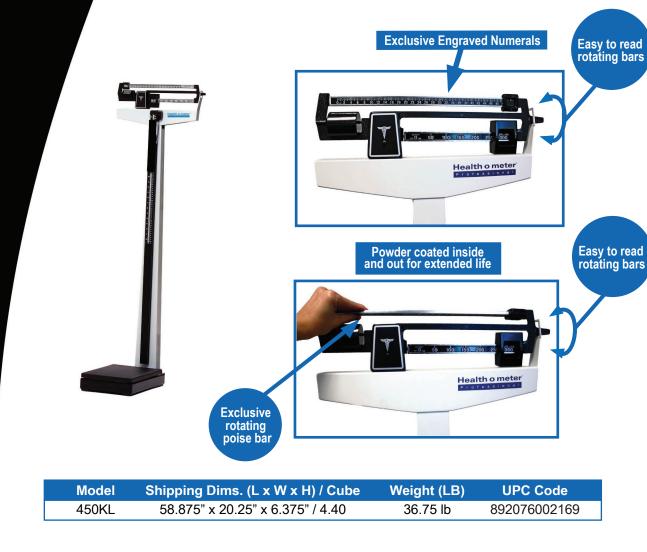

#### Adjustable Unit Measurement Bar The mechanical rotating poise bars allow for easy reading of weight in lb or kg

#### Powder Coated Fabrication Powder coating inside and out protects it

from rust, extending the life of the scale

### Engraved Numerals

Engraved numerals on the poise bars can withstand frequent use, providing longlasting readability

# **Mechanical Beam Scale**

## **Specifications**

• Capacity: 500 lb / 200 kg - with included counterweights.

Ο

Ω

- Platform Size: 10 1/2" (w) x 14" (d) x 3 1/4" (h) / 267 mm (w)
  x 356 mm (d) x 83 mm (h)
- Height Rod: 23 5/8"- 84" / 60 cm 213 cm
- Wheels: Optional item #55000
- 10 Year Limited Warranty

• Graduation: 1/4 lb / 100 g