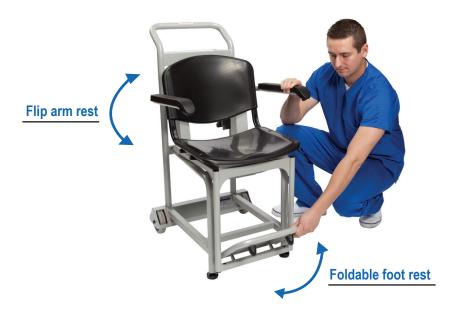

The flip-arm and foot rest allows for easier patient access and patient comfort

Motion Detection

Scale has the ability to weigh accurately despite movement of the subject on the scale

**▼ Value-Added Features** 