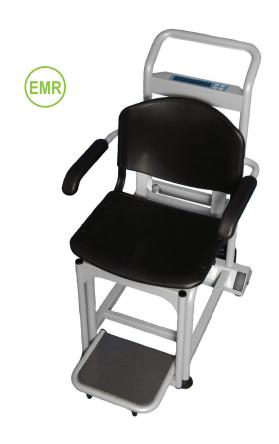

## **Advantages**

**EMR** Connectivity

Scale has the ability to interface with a computer, EMR software or other electronic device via various Health o meter® Professional Connectivity Solutions

Moveable Arm & Foot Rest

The flip-arm and foot rest allows for easier patient access and patient comfort

Motion Detection

Scale has the ability to weigh accurately despite movement of the subject on the scale

**▼ Value-Added Features** 