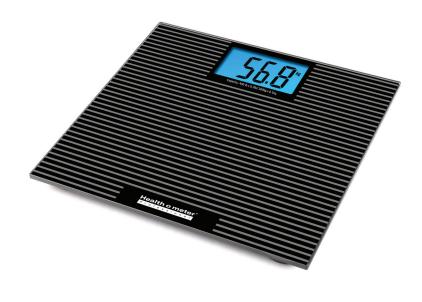

**▼ 5-Second Weight Hold**

Weight measurement will stay displayed for 5 seconds after stepping off the scale allowing the user or caregiver time to stabilize themselves or the patient

**▼** Medical Grade Home Care Scale

Designed for use in the home/bathroom, with accuracy and features of a professional scale

**Backlit Display** 

Easy to read from any angle and in any light