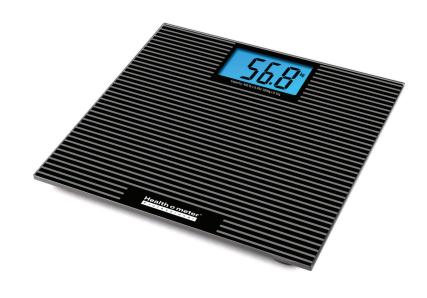

## **EXCLUSIVE ANTI-SLIP TREAD!**

## **Advantages**

**Exclusive Anti-Slip Tread** 

Chain-link bonded surface tread provides additional traction and peace of mind

440 lb / 200 kg Capacity Floor Scale

The high capacity of this floor scale provides more versatile use

Designed for use in the home/bathroom, with accuracy and features of a professional scale

**Backlit Display** 

Easy to read from any angle and in any light