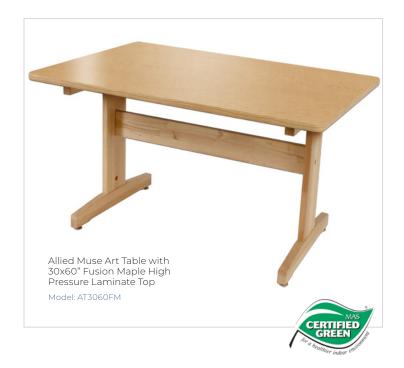

#### Work Surface Options:

**High Pressure Laminate** (HPL) 1¼" thick 45 lb. density particleboard with sealed backer, metal mounting inserts and vinyl edge banding. (Order FM)

Solid 1¾" Parawood Butcher Block table top with bull nose edges and metal mounting inserts. (Order HM)

Table Top Substrate: HPL or Solid Wood Factory-Installed Threaded Insert Nut **'Steel-On-Steel' Attachment For Superior** 

Strength And Stability Solid Wood Table Top Support Frame

Mounting Bolt

| Model No. | Description Shape and Size                                     | Weight |
|-----------|----------------------------------------------------------------|--------|
| AT3060FM  | 30x60" Art Table. Solid Hardwood Frame with HPL Top            | 125    |
| AT4260FM  | 42x60" Art Table. Solid Hardwood Frame with HPL Top            | 139    |
| AT4272FM  | 42x72" Art Table. Solid Hardwood Frame with HPL Top            | 150    |
| AT4260HM  | 42x60" Art Table. Solid Hardwood Frame with Solid Hardwood Top | 169    |
| AT4272HM  | 42x72" Art Table. Solid Hardwood Frame with Solid Hardwood Top | 197    |