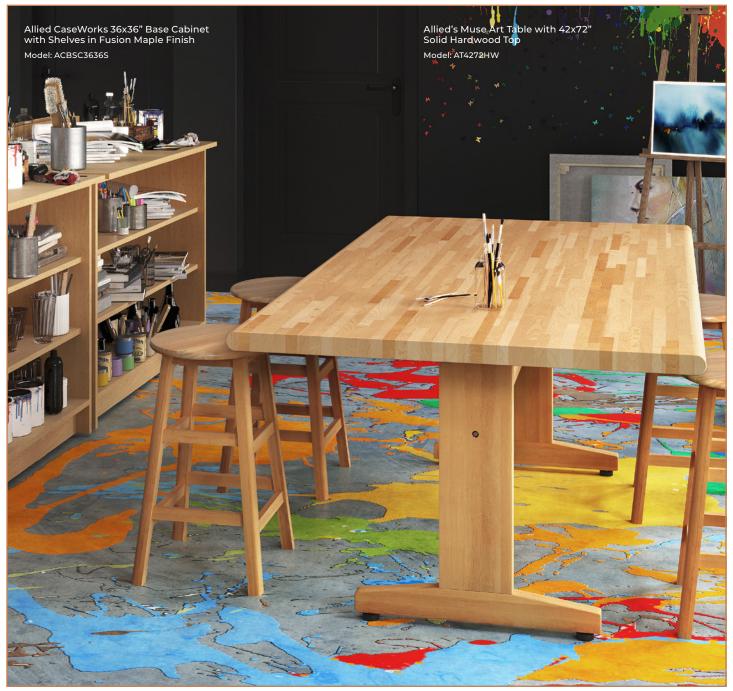

# Muse Solid Wood Art Tables

# Muse Solid Wood Art Tables

Allied Muse Art Tables

### Features

- Eco-friendly Parawood construction
- Premium Thru-Bolt leg fastening system
- Superior stability and wobble resistance
- Choice of HPL or solid wood work surfaces
- Easy assembly with metal inserts
- Available in three work surface heights:
  - 30" Standard
  - 26" Low range (Order ATLR)
  - 34" High range (Order ATHR)

#### Work Surface Options:

**High Pressure Laminate** (HPL) 1¼" thick 45 lb. density particleboard with sealed backer, metal mounting inserts and vinyl edge banding. (Order FM)

Solid 1¾" Parawood Butcher Block table top with bull nose edges and metal mounting inserts. (Order HM)

Leg & Frame Construction: 1<sup>3</sup>/<sub>4</sub>" Parawood leg bases support 1<sup>1</sup>/<sub>4</sub>" Parawood uprights. 1<sup>1</sup>/<sub>4</sub>" cross support attaches to uprights using a unique bolt-connected mortise & tenon joint for enduring stability.