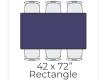

## Table Top Shapes

Table Top Substrate: HPL or Solid Wood Factory-Installed Threaded Insert Nut **'Steel-On-Steel' Attachment For Superior** 

Strength And Stability Solid Wood Table Top Support Frame

Mounting Bolt

| Model No. | Description Shape and Size                                     | Weight |
|-----------|----------------------------------------------------------------|--------|
| AT3060FM  | 30x60" Art Table. Solid Hardwood Frame with HPL Top            | 125    |
| AT4260FM  | 42x60" Art Table. Solid Hardwood Frame with HPL Top            | 139    |
| AT4272FM  | 42x72" Art Table. Solid Hardwood Frame with HPL Top            | 150    |
| AT4260HM  | 42x60" Art Table. Solid Hardwood Frame with Solid Hardwood Top | 169    |
| AT4272HM  | 42x72" Art Table. Solid Hardwood Frame with Solid Hardwood Top | 197    |