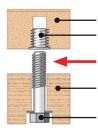

Leg & Frame Construction: 1<sup>3</sup>/<sub>4</sub>" Parawood leg bases support 1<sup>1</sup>/<sub>4</sub>" Parawood uprights. 1<sup>1</sup>/<sub>4</sub>" cross support attaches to uprights using a unique bolt-connected mortise & tenon joint for enduring stability.

Table Top Substrate: HPL or Solid Wood Factory-Installed Threaded Insert Nut **'Steel-On-Steel' Attachment For Superior** 

Strength And Stability Solid Wood Table Top Support Frame

Mounting Bolt

| Model No. | Description Shape and Size                                     | Weight |
|-----------|----------------------------------------------------------------|--------|
| AT3060FM  | 30x60" Art Table. Solid Hardwood Frame with HPL Top            | 125    |
| AT4260FM  | 42x60" Art Table. Solid Hardwood Frame with HPL Top            | 139    |
| AT4272FM  | 42x72" Art Table. Solid Hardwood Frame with HPL Top            | 150    |
| AT4260HM  | 42x60" Art Table. Solid Hardwood Frame with Solid Hardwood Top | 169    |
| AT4272HM  | 42x72" Art Table. Solid Hardwood Frame with Solid Hardwood Top | 197    |