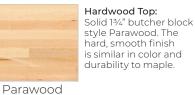

## Work Surface Options

Fusion Maple

#### Work Surface Options:

**High Pressure Laminate** (HPL) 1¼" thick 45 lb. density particleboard with sealed backer, metal mounting inserts and vinyl edge banding. (Order FM)

Solid 1¾" Parawood Butcher Block table top with bull nose edges and metal mounting inserts. (Order HM)