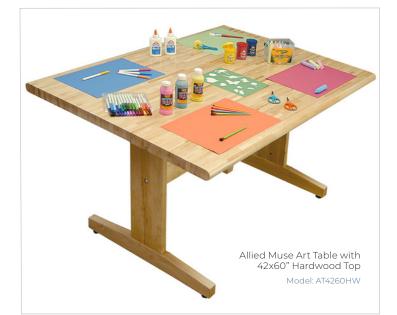

# Muse Solid Wood Art Tables

Allied Muse Art Tables

### Features

- Eco-friendly Parawood construction
- Premium Thru-Bolt leg fastening system
- Superior stability and wobble resistance
- Choice of HPL or solid wood work surfaces
- Easy assembly with metal inserts
- Available in three work surface heights:
  - 30" Standard
  - 26" Low range (Order ATLR)
  - 34" High range (Order ATHR)