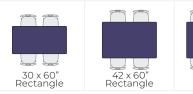

## Table Top Shapes

Table Top Substrate: HPL or Solid Wood Factory-Installed Threaded Insert Nut **'Steel-On-Steel' Attachment For Superior** 

Strength And Stability Solid Wood Table Top Support Frame

Mounting Bolt

| Model No. | Description Shape and Size                                     | Weight |
|-----------|----------------------------------------------------------------|--------|
| AT3060FM  | 30x60" Art Table. Solid Hardwood Frame with HPL Top            | 125    |
| AT4260FM  | 42x60" Art Table. Solid Hardwood Frame with HPL Top            | 139    |
| AT4272FM  | 42x72" Art Table. Solid Hardwood Frame with HPL Top            | 150    |
| AT4260HM  | 42x60" Art Table. Solid Hardwood Frame with Solid Hardwood Top | 169    |
| AT4272HM  | 42x72" Art Table. Solid Hardwood Frame with Solid Hardwood Top | 197    |