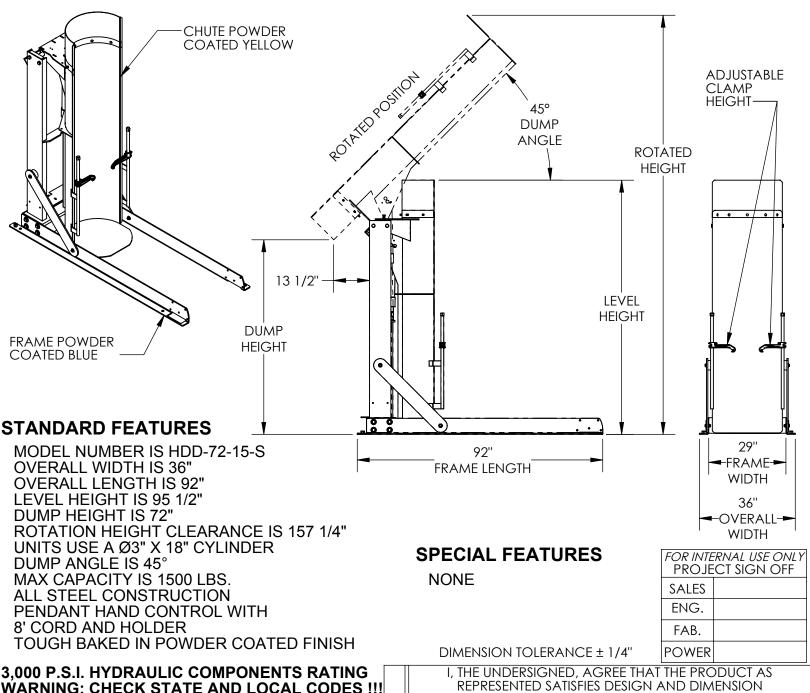

## STATIONARY HYDRAULIC DRUM DUMPER - HDD-72-15-S APPROX WEIGHT: 874.78 lbs.

\*\*\*ANY ADDITIONS, DELETIONS, OR OMISSIONS MUST BE CORRECTED ON THIS DRAWING AS THIS DRAWING WILL BE CONSIDERED ALL INCLUSIVE\*\*\*
ALL GRAPHICS PROVIDED ARE FOR REFERENCE ONLY. IF CERTAIN DIMENSIONS
ARE CRITICAL PLEASE VERIFY THOSE DIMENSIONS WITH YOUR SALESPERSON

Ρ

P

R

0

V A

3,000 P.S.I. HYDRAULIC COMPONENTS RATING WARNING: CHECK STATE AND LOCAL CODES !!! UNIT MUST BE SECURED TO FLOOR BEFORE USE