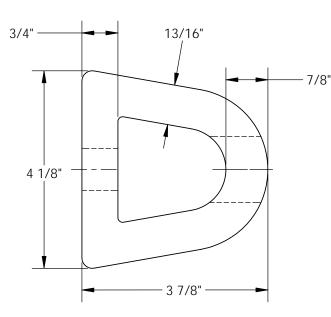

# STANDARD FEATURES

MODEL NUMBER IS M-4-24 OVERALL WIDTH IS 4 1/8" OVERALL LENGTH IS 24" OVERALL HEIGHT IS 3 7/8" NUMBER OF MOUNTING HOLES 2 MOUNTING HOLE SIZE  $\emptyset$  7/8" ACCESS HOLE SIZE  $\emptyset$  1 3/8" WEIGHT 11LBS. (2)-REINFORCEMENT PLATES INCLUDED SIZE: 1 5/8" x 6"