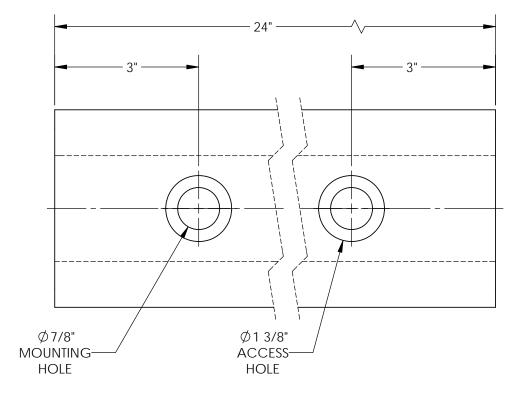

# STANDARD FEATURES

MODEL NUMBER IS M-4-24 OVERALL WIDTH IS 4 1/8" OVERALL LENGTH IS 24" OVERALL HEIGHT IS 3 7/8" NUMBER OF MOUNTING HOLES 2 MOUNTING HOLE SIZE  $\emptyset$  7/8" ACCESS HOLE SIZE  $\emptyset$  1 3/8" WEIGHT 11LBS. (2)-REINFORCEMENT PLATES INCLUDED SIZE: 1 5/8" x 6"