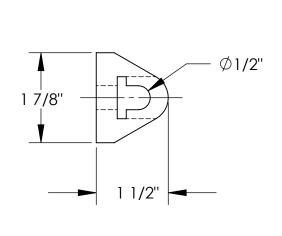

## STANDARD FEATURES

MODEL NUMBER IS: M-2-18 OVERALL WIDTH IS: 1 7/8" OVERALL LENGTH IS: 18"

OVERALL PROJECTION IS: 1 1/2" NUMBER OF MOUNTING HOLES: 2

MOUNTING HOLE SIZE: Ø1/2" ACCESS HOLE SIZE: Ø7/8"

SPECIAL FEATURES