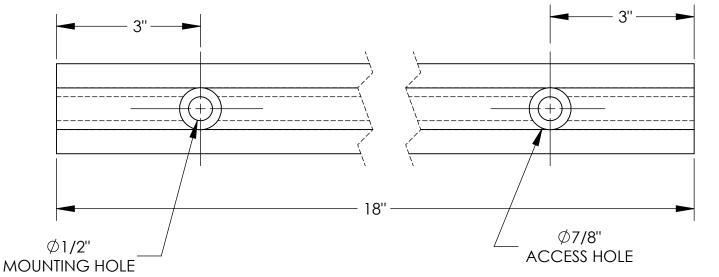

## STANDARD FEATURES

MODEL NUMBER IS: M-2-18 OVERALL WIDTH IS: 1 7/8" OVERALL LENGTH IS: 18"

OVERALL PROJECTION IS: 1 1/2" NUMBER OF MOUNTING HOLES: 2

MOUNTING HOLE SIZE: Ø1/2" ACCESS HOLE SIZE: Ø7/8"

SPECIAL FEATURES