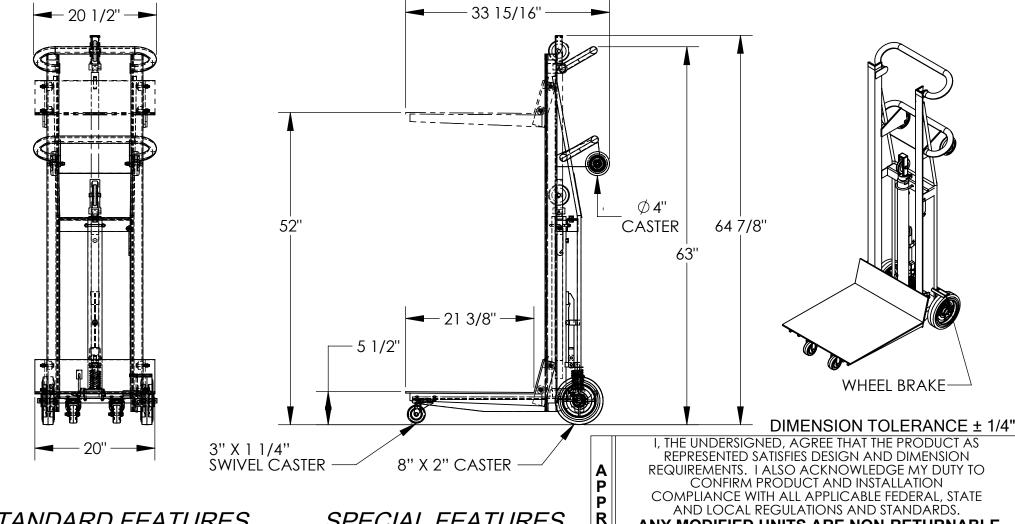

## **HYDRA LIFT CART - HYDRA-4**

APPROX WEIGHT: 246.56 lbs.

\*\*\* ANY ADDITIONS, DELETIONS, OR OMISSIONS MUST BE CORRECTED ON THIS DRAWING AS THIS DRAWING WILL BE CONSIDERED ALL INCLUSIVE \*\*\* ALL GRAPHICS PROVIDED ARE FOR REFERENCE ONLY. IF CERTAIN DIMENSIONS ARE CRITICAL PLEASE VERIFY THOSE DIMENSIONS WITH YOUR SALESPERSON

## STANDARD FEATURES

## SPECIAL FEATURES

**NONE** 

**MODEL NUMBER: HYDRA-4** CAPACITY: 750 LBS OVERALL WIDTH: 20 1/2"

OVERALL LENGTH: 33 15/16" OVERALL HEIGHT:64 7/8" (FULLY RAISED) PLATFORM SIZE: 20" WIDE x 21 3/8" LONG

SERVICE RANGE: 5 1/2" TO 52" 8" x 2" WHEELS IN BACK

3" x 1 1/4" SWIVEL CASTERS IN FRONT

SINGLE WHEEL BRAKE FOOT PUMP OPERATION

TOUGH BAKED IN POWDER COATED BLUE FINISH

FOR INTERNAL USE ONLY PROJECT SIGN OFF **SALES** ENG.

DISTRIBUTOR'S NAME: VESTIL MANUFACTURING