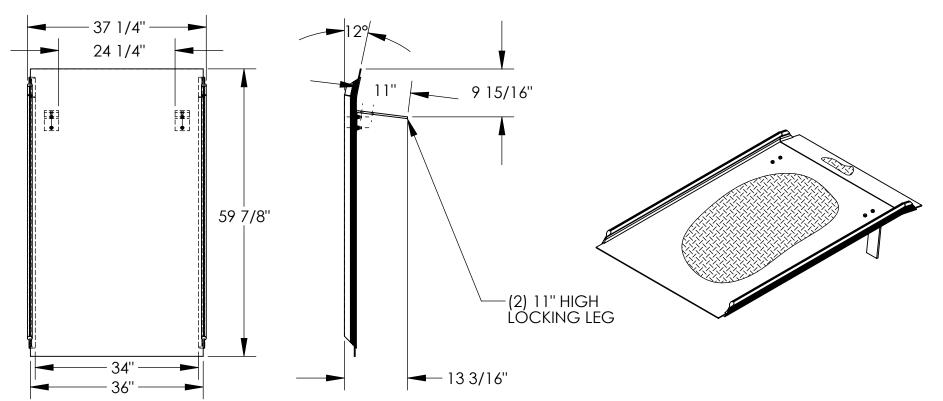

## STANDARD FEATURES

MODEL NUMBER: AHTD-3660

CAPACITY: 800 LBS

OVERALL WIDTH: 37 1/4" OVERALL LENGTH: 59 7/8" MAX HEIGHT DIFFERENTIAL: 10"

**USABLE WIDTH: 34"** 

BRACKET LEG LENGTH: 11"

EQUIPPED WITH BOLTED LOCKING LEGS

FULL LENGTH ALUMINUM CURBS

WELDED ALUMINUM DIAMOND TREAD SURFACE AND BEVELED EDGES