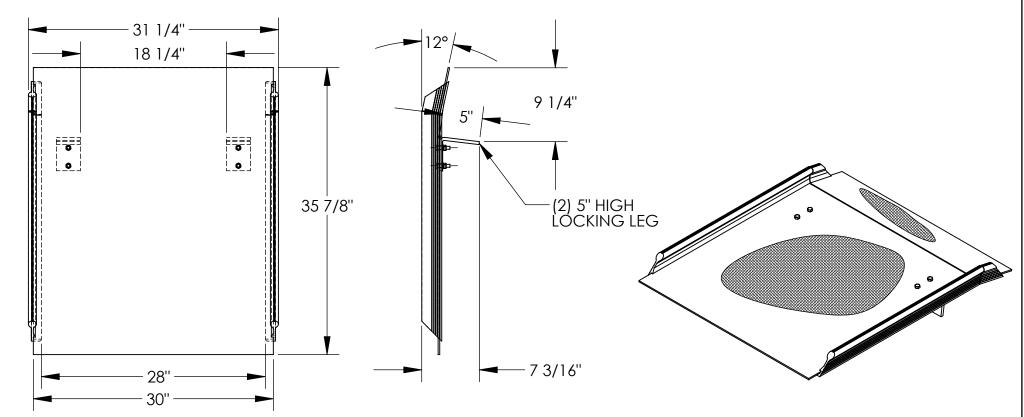

### STANDARD FEATURES

MODEL NUMBER: AHTD-3036

CAPACITY: 800 LBS

OVERALL WIDTH: 31 1/4" OVERALL LENGTH: 35 7/8" MAX HEIGHT: DIFFERENTIAL: 5"

**USABLE WIDTH: 28"** 

**BRACKET LEG LENGTH: 5"** 

EQUIPPED WITH BOLT ON LOCKING LEGS

**FULL LENGTH ALUMINUM CURBS** 

WELDED ALUMINUM DIAMOND TREAD SURFACE AND BEVELED EDGES