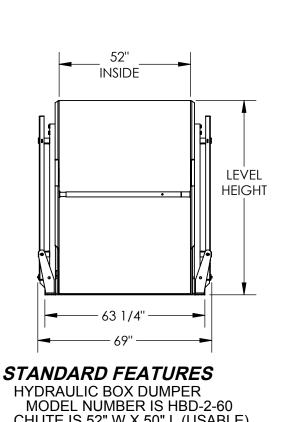

CHUTE IS 52" W X 50" L (USABLE) DUMPER CAPACITY IS 2000 LBS. DUMP HEIGHT IS 60" HOLD DOWN WILL ACCEPT BOXES 18" TO 50" HIGH W/ HOLES EVERY 2" FRAME WIDTH IS 69" FRAME LENGTH IS 68 1/2" LEVEL HEIGHT IS 77" ROTATED HEIGHT IS 149 1/2" DUMP ANGLE IS 45° CHROME PLATED CYLINDER WITH EMERGENCY STOP VELOCITY FUSE PAINT IS VESTIL ROYAL BLUE WARNING: CHECK STATE AND LOCAL CODES!!