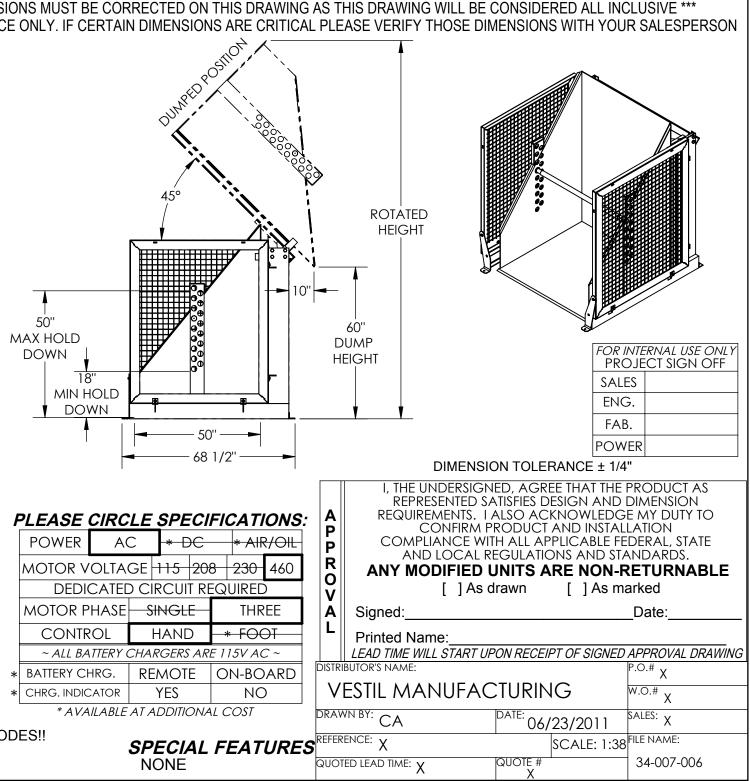

## **HYDRAULIC BOX DUMPER- HBD-2-60**

APPROX WEIGHT: 1933.86 lbs. DOES NOT INCLUDE WEIGHT OF POWER OR PACKAGING!!

\*\*\* ANY ADDITIONS, DELETIONS, OR OMISSIONS MUST BE CORRECTED ON THIS DRAWING AS THIS DRAWING WILL BE CONSIDERED ALL INCLUSIVE \*\*\* ALL GRAPHICS PROVIDED ARE FOR REFERENCE ONLY. IF CERTAIN DIMENSIONS ARE CRITICAL PLEASE VERIFY THOSE DIMENSIONS WITH YOUR SALESPERSON

CHUTE IS 52" W X 50" L (USABLE) DUMPER CAPACITY IS 2000 LBS. DUMP HEIGHT IS 60" HOLD DOWN WILL ACCEPT BOXES 18" TO 50" HIGH W/ HOLES EVERY 2" FRAME WIDTH IS 69" FRAME LENGTH IS 68 1/2" LEVEL HEIGHT IS 77" ROTATED HEIGHT IS 149 1/2" DUMP ANGLE IS 45° CHROME PLATED CYLINDER WITH EMERGENCY STOP VELOCITY FUSE PAINT IS VESTIL ROYAL BLUE WARNING: CHECK STATE AND LOCAL CODES!!