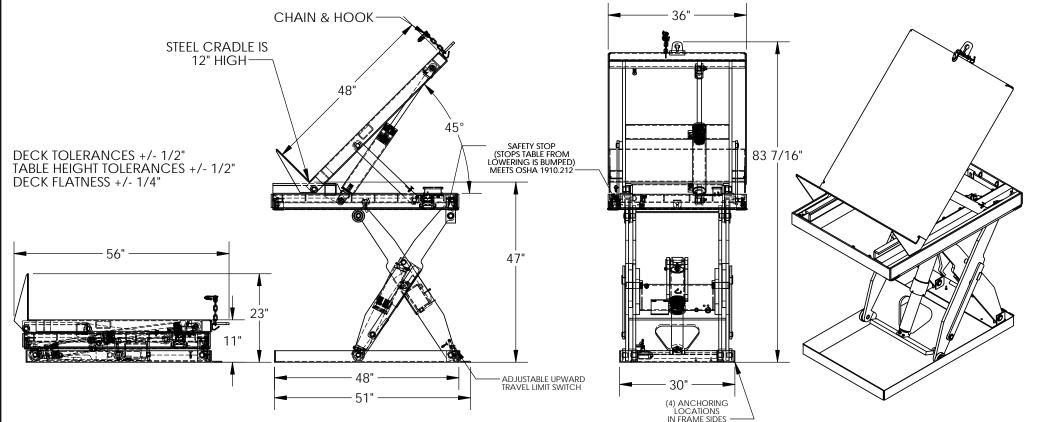

# LIFT AND TILT SCISSOR TABLE - EHLTT-3648-3-47 APPROX WEIGHT: 1056.03 lbs. Does not include weight of power of the power o

APPROX WEIGHT: 1056.03 lbs.

ALL GRAPHICS PROVIDED ARE FOR REFERENCE ONLY. IF CERTAIN DIMENSIONS ARE CRITICAL PLEASE VERIFY THOSE DIMENSIONS WITH YOUR SALESPERSON

### STANDARD FEATURES

MODEL NUMBER IS EHLTT-3648-3-47 MAX CAPACITY IS 3,000 LBS PLATFORM WIDTH IS 36" FRAME WIDTH IS 30" **OVERALL LENGTH IS 56"** PLATFORM LENGTH IS 48" PLATFORM RAISED HEIGHT IS 47" PLATFORM LOWERED HEIGHT IS 11"

**OVERALL HEIGHT IS 83 7/16"** PLATFORM TILTS ON THE END OF THE LEG ASSEMBLY PLATFORM TILTING STYLE IS A SLIDE TILT Ø1/4" x 60" CHAIN AND HOOK (NOT DRAWN TO SCALE) MAXIMUM TILT ANGLE IS 45°