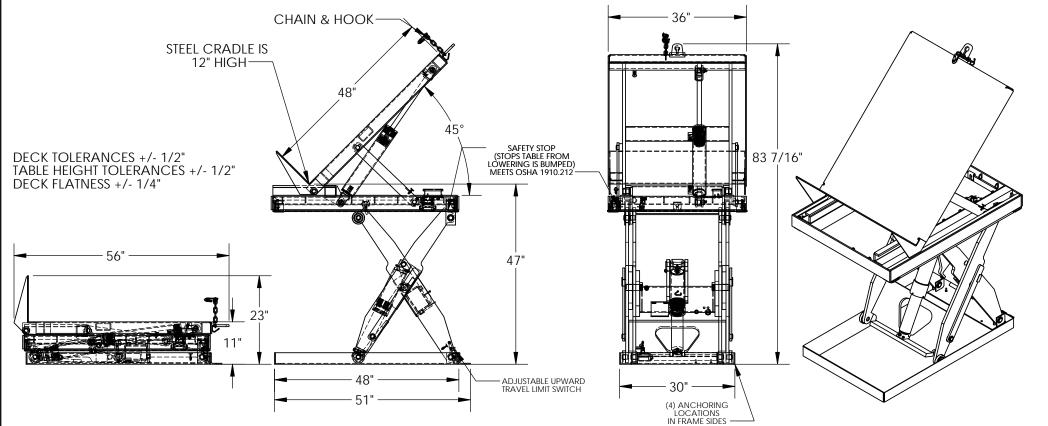

### STANDARD FEATURES

MODEL NUMBER IS EHLTT-3648-2-47 MAX CAPACITY IS 2.000 LBS PLATFORM WIDTH IS 36" FRAME WIDTH IS 30" **OVERALL LENGTH IS 56"** PLATFORM LENGTH IS 48" PLATFORM RAISED HEIGHT IS 47" PLATFORM LOWERED HEIGHT IS 11"

OVERALL HEIGHT IS 83 7/16" PLATFORM TILTS ON THE END OF THE LEG ASSEMBLY PLATFORM TILTING STYLE IS A SLIDE TILT Ø1/4" x 60" CHAIN AND HOOK (NOT DRAWN TO SCALE) MAXIMUM TILT ANGLE IS 45°