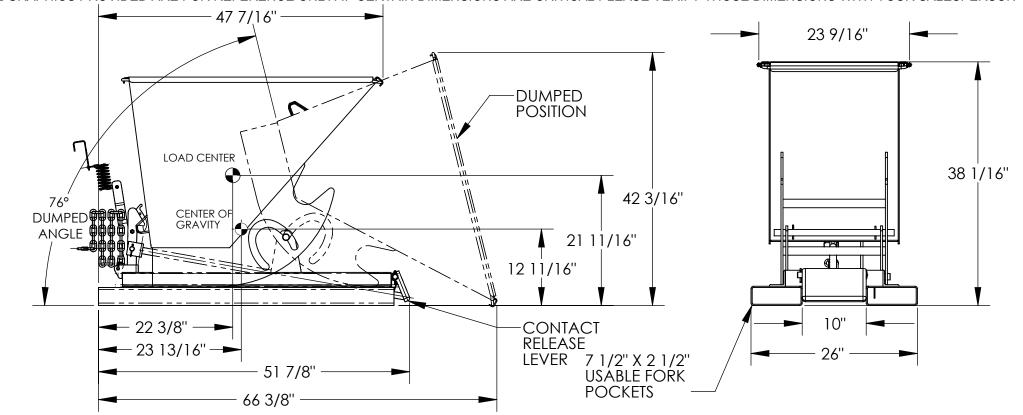

## SELF-DUMPING STEEL HOPPER W/ BUMPER RELEASE - D-33-HD

\*\*\* ANY ADDITIONS. DELETIONS. OR OMISSIONS MUST BE CORRECTED ON THIS DRAWING AS THIS DRAWING WILL BE CONSIDERED ALL INCLUSIVE \*\*\* ALL GRAPHICS PROVIDED ARE FOR REFERENCE ONLY. IF CERTAIN DIMENSIONS ARE CRITICAL PLEASE VERIFY THOSE DIMENSIONS WITH YOUR SALESPERSON

## STANDARD FEATURES

MODEL NUMBER: D-33-HD VOLUME: 1/3 CU. YDS. CAPACITY: 6,000 LBS. **OVERALL WIDTH: 26" OVERALL LENGTH: 51 7/8"** 

OVERALL HEIGHT: 38 1/16" PULL CABLE IS AT LEAST: 48" **TOUGH BAKED IN POWDER COATED BLUE FINISH** 

## SPECIAL FEATURES

NONE

NEVER EXCEED LOAD CENTER RATING PE TRUCK MANUFACTURER'S GUIDELINES. DO NOT USE THIS FORK TRUCK ATTACHME LOAD WILL EXCEED FORK TRUCK MANUFACTURER'S LOAD CENTER RATING

| R FORK  | A |  |
|---------|---|--|
| ENT IF  | P |  |
| ER FORK | R |  |