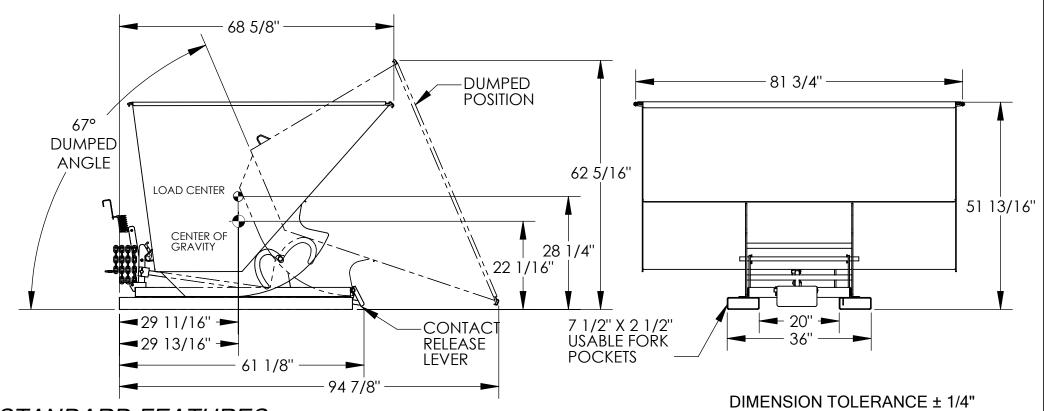

## STANDARD FEATURES

MODEL NUMBER: D-300-LD VOLUME: 3 CU. YDS. CAPACITY: 2,000 LBS. OVERALL WIDTH: 81 3/4" OVERALL LENGTH: 68 5/8" OVERALL HEIGHT: 51 13/16" PULL CABLE IS AT LEAST: 48" TOUGH BAKED IN POWDER COATED BLUE FINISH