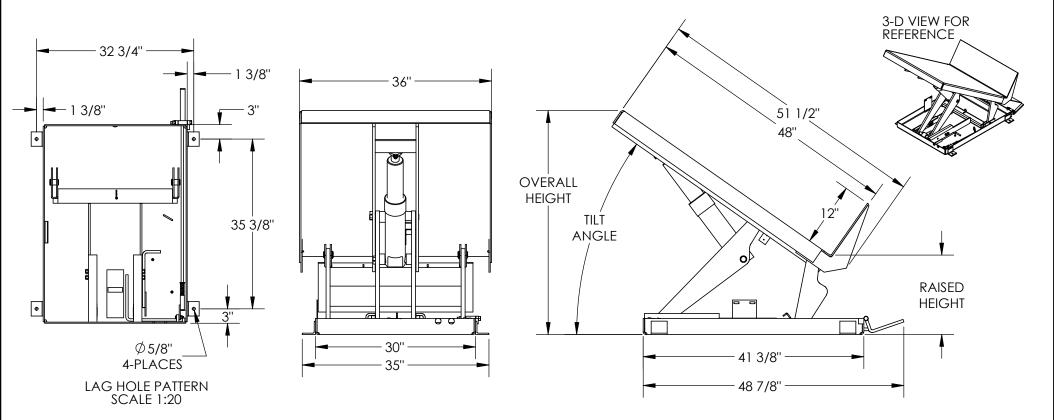

APPROX WEIGHT: 639 lbs

SINGLE SCISSOR LIFT & TILT TABLE - UNI-3648-4

\*\*\* ANY ADDITIONS, DELETIONS, OR OMISSIONS MUST BE CORRECTED ON THIS DRAWING AS THIS DRAWING WILL BE CONSIDERED ALL INCLUSIVE \*\*\* ALL GRAPHICS PROVIDED ARE FOR REFERENCE ONLY. IF CERTAIN DIMENSIONS ARE CRITICAL PLEASE VERIFY THOSE DIMENSIONS WITH YOUR SALESPERSON

## STANDARD FEATURES

MODEL NUMBER IS: UNI-3648-4

CAPACITY: 4,000 LBS. EVENLY DISTRIBUTED SEQUENCE 1:

RAISED HEIGHT: 14 3/4", TILT ANGLE 35° **OVERALL HEIGHT: 42"** 

SEQUENCE 2:

RAISED HEIGHT 11 3/4", TILT ANGLE: 40°

OVERALL HEIGHT 42 1/4"

LEVEL HEIGHT: 8"

DECK SIZE: 36" W X 48" L WITH 12" LIP

INTEGRAL MAINTENCE LOCK

ADJUSTABLE UPWARD TRAVEL LIMIT SWITCH UNIT MUST BE LAGGED TO THE FLOOR