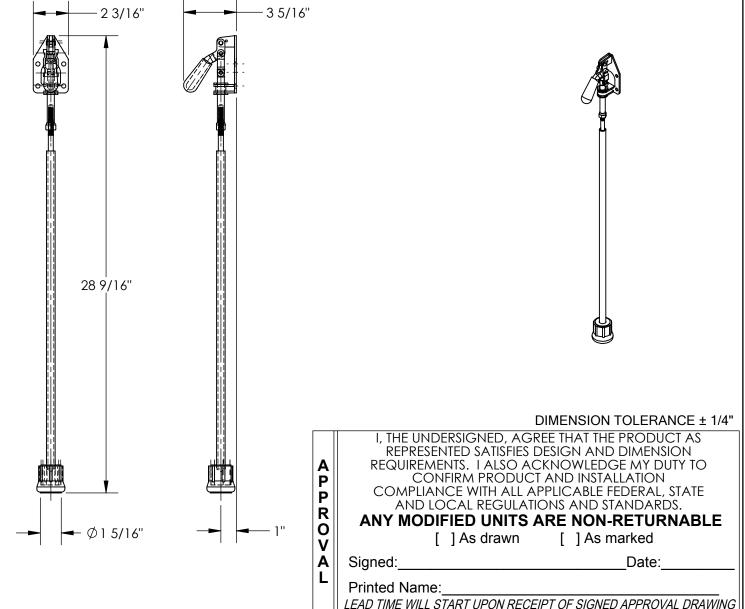

## STANDARD FEATURES

MODEL NUMBER IS LLW-FL
OVERALL WIDTH IS 2 3/16"
USABLE WIDTH IS 1 5/16"
OVERALL LENGTH IS 28 9/16"
OVERALL HEIGHT IS 3 5/16"
TOUGH BAKED IN POWDER COATED GRAY FINISH