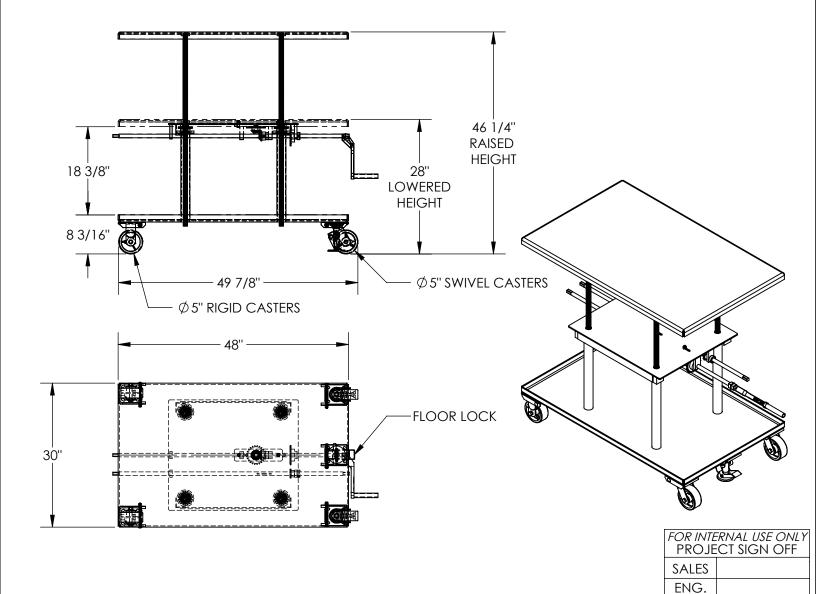

## STANDARD FEATURES

MODEL NUMBER IS MT-3048-HP

CAPACITY: 2,000 LBS.
PLATFORM WIDTH: 30"
PLATFORM LENGTH: 48"
RAISED HEIGHT: 46 1/4"
LOWERED HEIGHT: 28"
HIGH-PROFILE OPERATION

DESCRIPTION OF LIVE TO THE

PRECISION SPROCKET/GEAR LIFTING MECH.

LOW SPEED IS 1/8" PER CRANK HIGH SPEED IS 5/16" PER CRANK

(2) - 5 X 2 POLY ON STEEL SWIVEL CASTERS

(2) - 5 X 2 POLY ON STEEL RIGID CASTERS

INCLUDES FLOOR LOCK

DURABLE LIQUID PAINT BLUE FINISH