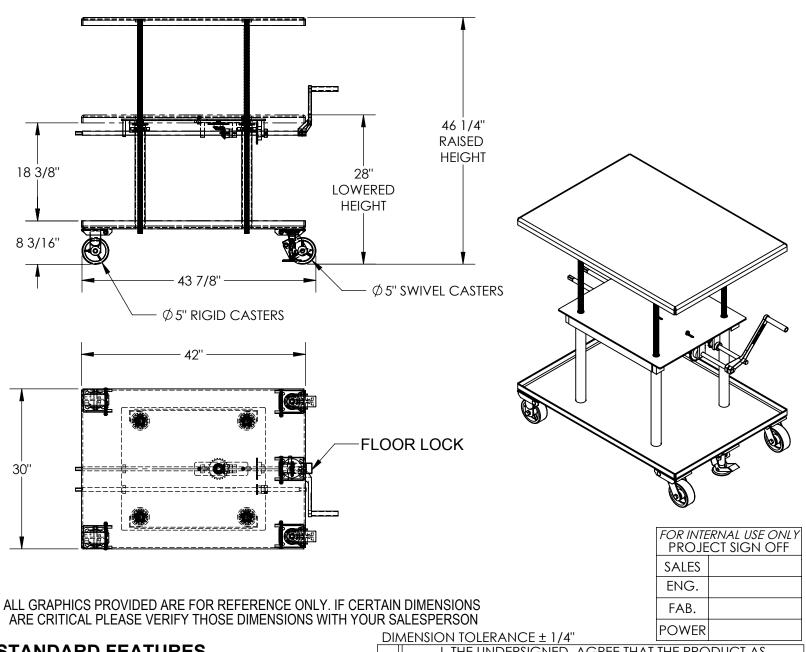

## STANDARD FEATURES

MODEL NUMBER IS MT-3042-HP

CAPACITY: 2,000 LBS. PLATFORM WIDTH: 30" PLATFORM LENGTH: 42" RAISED HEIGHT: 46 1/4" LOWERED HEIGHT: 28"

HIGH-PROFILE OPERATION

PRECISION SPROCKET/GEAR LIFTING MECH.

LOW SPEED IS 1/8" PER CRANK HIGH SPEED IS 5/16" PER CRANK

(2) - 5 X 2 POLY ON STEEL SWIVEL CASTERS (2) - 5 X 2 POLY ON STEEL RIGID CASTERS

**INCLUDES FLOOR LOCK** 

DURABLE LIQUID PAINT BLUE FINISH