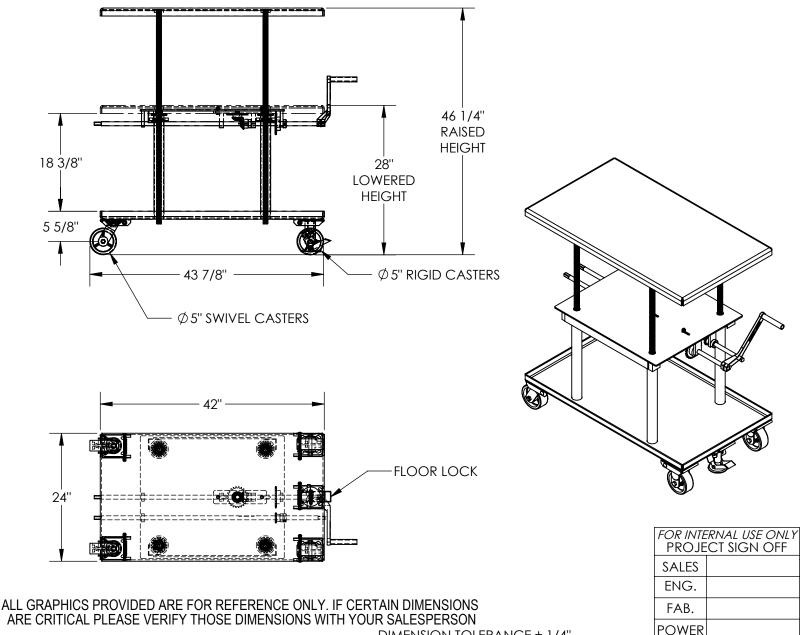

## MECHANICAL POST TABLE - MT-2442-HP APPROX WEIGHT: 322.80 lbs.

\*\*\*ANY ADDITIONS, DELETIONS, OR OMISSIONS MUST BE CORRECTED ON THIS DRAWING AS THIS DRAWING WILL BE CONSIDERED ALL INCLUSIVE\*\*\*

ARE CRITICAL PLEASE VERIFY THOSE DIMENSIONS WITH YOUR SALESPERSON

## STANDARD FEATURES

MODEL NUMBER IS MT-2442-HP

CAPACITY: 2,000 LBS. PLATFORM WIDTH: 24" PLATFORM LENGTH: 42" RAISED HEIGHT: 46 1/4" LOWERED HEIGHT: 28"

HIGH-PROFILE OPERATION

PRECISION SPROCKET/GEAR LIFTING MECH.

LOW SPEED IS 1/8" PER CRANK HIGH SPEED IS 5/16" PER CRANK

(2) - 5 X 2 POLY ON STEEL SWIVEL CASTERS (2) - 5 X 2 POLY ON STEEL RIGID CASTERS

ÍNCLUDES FLOOR LOCK

DURABLE LIQUID PAINT BLUE FINISH

## SPECIAL FEATURES

NONE

| DIMENSION    | $T \cap I$ |       | $\sim$ $\sim$ $\sim$ | 1 / 4 |
|--------------|------------|-------|----------------------|-------|
| NIVILIAZIONA | 1()        | FKAIN | 🗁 🛨                  | 1/4   |