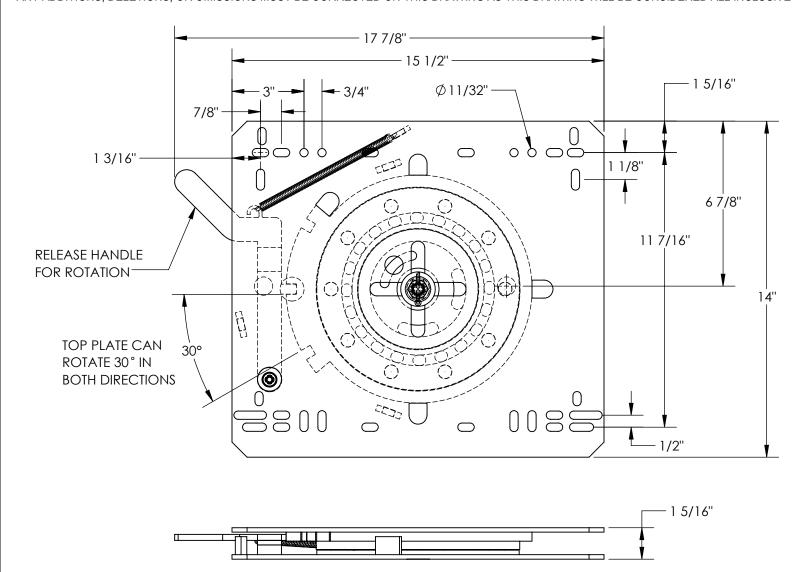

## FORK TRUCK SEAT ERGO-TURN SYSTEM - LTS-ET

APPROX WEIGHT: 29.97 lbs. DOES NOT INCLUDE WEIGHT OF POWER OR PACKAGING!!!

\*\*\*ANY ADDITIONS, DELETIONS, OR OMISSIONS MUST BE CORRECTED ON THIS DRAWING AS THIS DRAWING WILL BE CONSIDERED ALL INCLUSIVE\*\*\*

## STANDARD FEATURES

MODEL NUMBER: LTS-ET OVERALL WIDTH: 14" OVERALL LENGTH: 17 7/8" OVERALL HEIGHT: 1 5/16"

30° ROTATION LEFT & RIGHT OF CENTER

TOUGH BAKED IN POWDER COATED BLACK FINISH