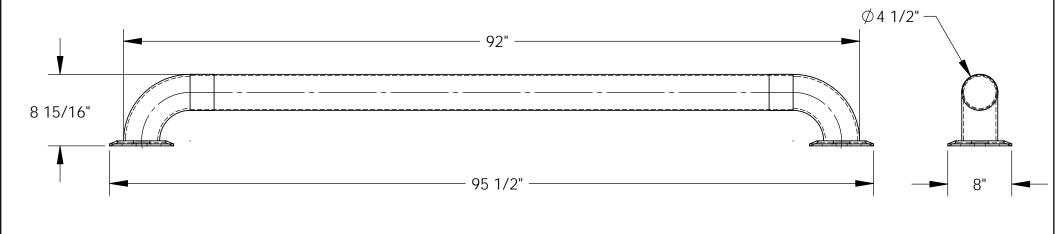

## STANDARD FEATURES

MODEL NUMBER IS SWAC-92
USABLE LENGTH: 92"
OVERALL LENGTH: 95 1/2"
OVERALL HEIGHT: 8 15/16"
GUARD DIAMETER: Ø4 1/2"
GUARD LENGTH: 92"
INCLUDES 2 MOUNTING BRACKETS
YELLOW POWDERCOAT FINISH
BLACK & YELLOW SAFETY TAPE
ALL STEEL CONSTRUCTION
(ASTM A-36 MIN.) WITH
WELDINGTO MEET AWS
WARNING: CHECK APPLICABLE STATE
& LOCAL LAWS FOR YOUR AREA