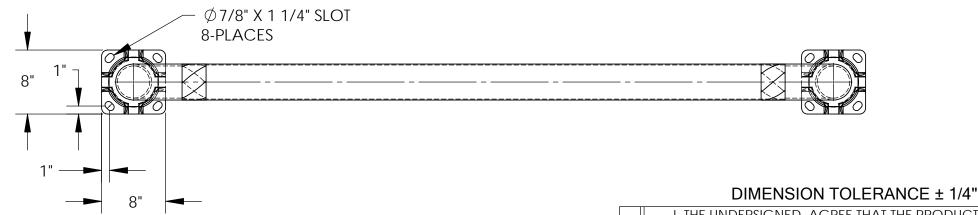

## STANDARD FEATURES

MODEL NUMBER IS SWAC-92
USABLE LENGTH: 92"
OVERALL LENGTH: 95 1/2"
OVERALL HEIGHT: 8 15/16"
GUARD DIAMETER: Ø4 1/2"
GUARD LENGTH: 92"
INCLUDES 2 MOUNTING BRACKETS
YELLOW POWDERCOAT FINISH
BLACK & YELLOW SAFETY TAPE
ALL STEEL CONSTRUCTION
(ASTM A-36 MIN.) WITH
WELDINGTO MEET AWS
WARNING: CHECK APPLICABLE STATE
& LOCAL LAWS FOR YOUR AREA