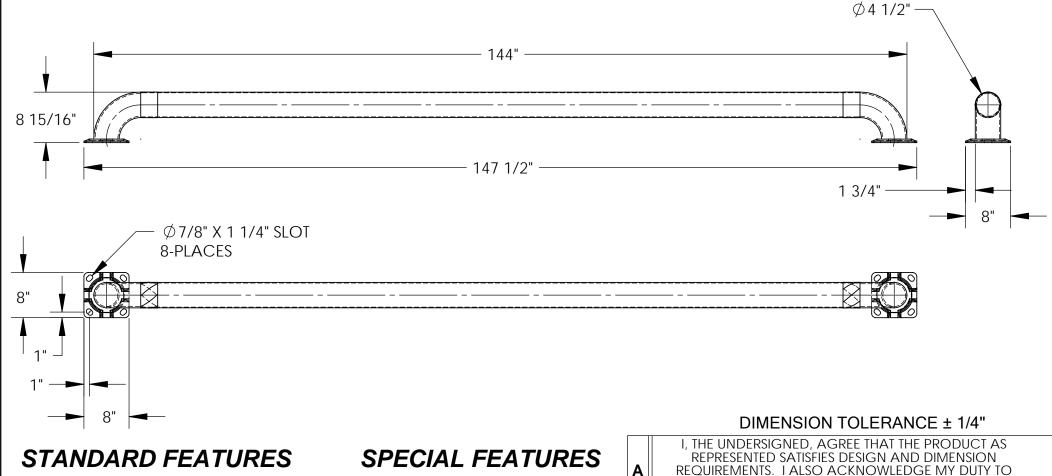

## WHEEL ALIGNMENT CURB - SWAC-144

APPROX WEIGHT: 85.96 lbs. DOES NOT INCLUDE WEIGHT OF POWER OR PACKAGING!!!

\*\*\* ANY ADDITIONS, DELETIONS, OR OMISSIONS MUST BE CORRECTED ON THIS DRAWING AS THIS DRAWING WILL BE CONSIDERED ALL INCLUSIVE \*\*\* ALL GRAPHICS PROVIDED ARE FOR REFERENCE ONLY. IF CERTAIN DIMENSIONS ARE CRITICAL PLEASE VERIFY THOSE DIMENSIONS WITH YOUR SALESPERSON

## STANDARD FEATURES

MODEL NUMBER IS: SWAC-144 **USABLE LENGTH: 144" OVERALL LENGTH: 147 1/2" OVERALL HEIGHT: 8 15/16" GUARD DIAMETER: Ø4 1/2" GUARD LENGTH: 144" INCLUDES 2 MOUNTING BRACKETS** YELLOW POWDERCOAT FINISH **BLACK & YELLOW SAFETY TAPE** ALL STEEL CONSTRUCTION (ASTM A-36 MIN.) WITH **WELDINGTO MEÉT AWS** WARNING: CHECK APPLICABLE STATE & LOCAL LAWS FOR YOUR AREA

## SPECIAL FEATURES

**NONE** 

Ρ

Ρ

R

0

REQUIREMENTS. I ALSO ACKNOWLEDGE MY DUTY TO CONFIRM PRODUCT AND INSTALLATION COMPLIANCE WITH ALL APPLICABLE FEDERAL, STATE AND LOCAL REGULATIONS AND STANDARDS.

ALL SPECIAL UNITS ARE NON-RETURNABLE [ ] As drawn 1 As marked