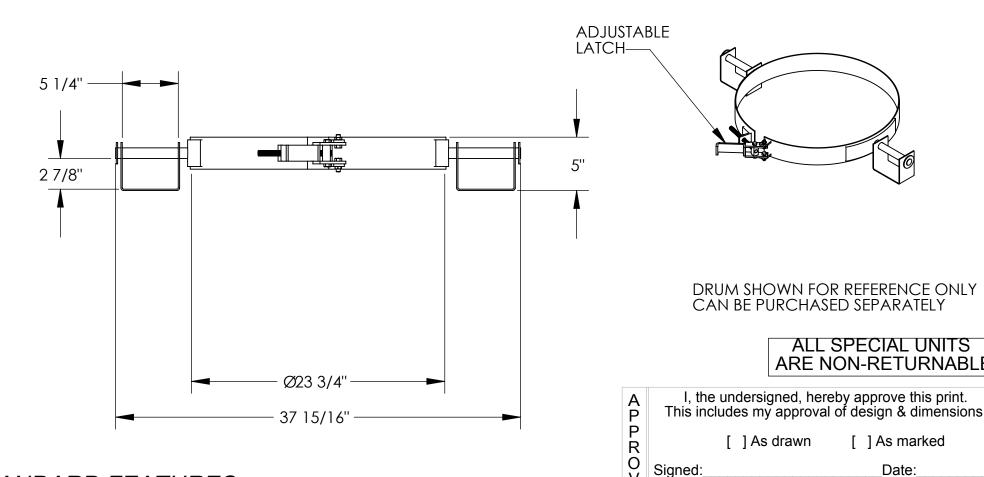

## STANDARD FEATURES

**MODEL NUMBER IS TDR-55** CAPACITY: 800 LBS. **OVERALL WIDTH IS 23 3/4"** USABLE WIDTH IS 23 3/4" **OVERALL LENGTH IS 37 15/16"** USABLE LENGTH IS 23 3/4" **OVERALL HEIGHT IS 5"** 55 GAL. DRUM TYPE FORK OPENING (WXH): 5 1/4" X 2 7/8"