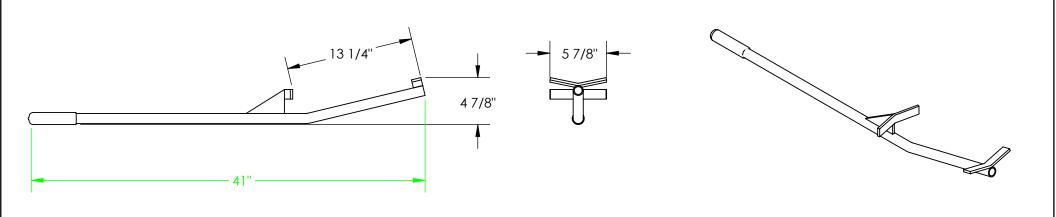

## **MANUAL DRUM UPENDER - DTP-11**

\*\*\* ANY ADDITIONS, DELETIONS, OR OMISSIONS MUST BE CORRECTED ON THIS DRAWING AS THIS DRAWING WILL BE CONSIDERED ALL INCLUSIVE \*\*\* ALL GRAPHICS PROVIDED ARE FOR REFERENCE ONLY. IF CERTAIN DIMENSIONS ARE CRITICAL PLEASE VERIFY THOSE DIMENSIONS WITH YOUR SALESPERSON

## STANDARD FEATURES

**MODEL NUMBER IS DTP-11** OVERALL WIDTH IS 5 7/8" **USABLE WIDTH IS 5 7/8" OVERALL LENGTH IS 41" USABLE LENGTH IS 41" OVERALL HEIGHT IS 4 7/8"** 