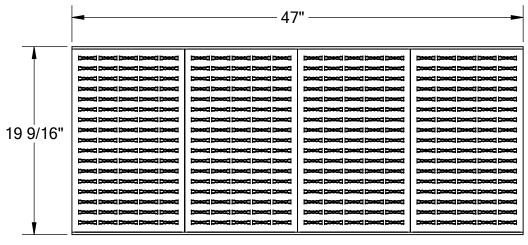

## STANDARD FEATURES

- MODEL NUMBER: AHW-H-1948
- CAPACITY: 500LBS
- DECK WIDTH: 19 9/16"
- DECK LENGTH: 47"
- RAISED HEIGHT: 16 1/2"
- LOWERED HEIGHT: 10 1/2"
- ALL STEEL CONSTRUCTION (ASTM A-36 MIN.)
- WITH WELDING TO MEET AWS. - UNIT IS PAINTED YELLOW