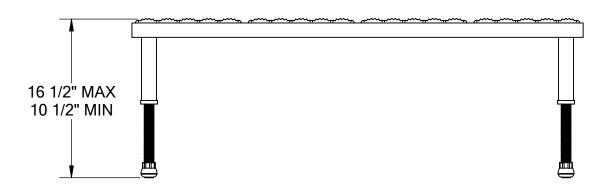

## STANDARD FEATURES

- MODEL NUMBER: AHW-H-1948
- CAPACITY: 500LBS
- DECK WIDTH: 19 9/16"
- DECK LENGTH: 47"
- RAISED HEIGHT: 16 1/2"
- LOWERED HEIGHT: 10 1/2"
- ALL STEEL CONSTRUCTION (ASTM A-36 MIN.)
- WITH WELDING TO MEET AWS. - UNIT IS PAINTED YELLOW