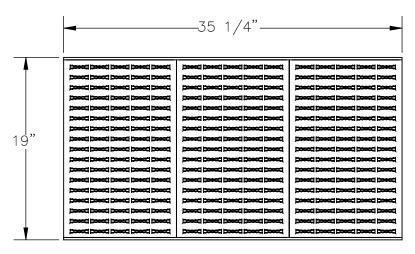

## STANDARD FEATURES

- MODEL NUMBER: AHW-H-1936-SS
- CAPACITY: 500LBS
- DECK WIDTH: 19"
- DECK LENGTH: 35 1/4"
- RAISED HEIGHT: 16 1/2"
- LOWERED HEIGHT: 10 1/2"
- ALL STAINLESS STEEL CONSTRUCTION WITH WELDING TO MEET AWS.