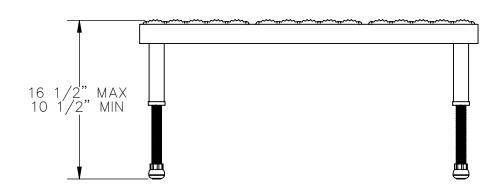

## STANDARD FEATURES

- MODEL NUMBER: AHW-H-1936-SS
- CAPACITY: 500LBS
- DECK WIDTH: 19"
- DECK LENGTH: 35 1/4"
- RAISED HEIGHT: 16 1/2"
- LOWERED HEIGHT: 10 1/2"
- ALL STAINLESS STEEL CONSTRUCTION WITH WELDING TO MEET AWS.