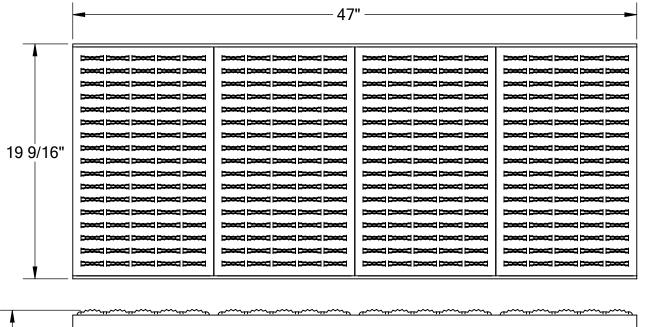

## STANDARD FEATURES

- MODEL NUMBER: AHW-L-1948
- CAPACITY: 500LBS

8 3/4" MAX 6 3/4" MIN

- DECK WIDTH: 19 9/16"
- DECK LENGTH: 47"
- RAISED HEIGHT: 8 3/4"
- LOWERED HEIGHT: 6 3/4"
- ALL STEEL CONSTRUCTION (ASTM A-36 MIN.)
- WITH WELDING TO MEET AWS.
- UNIT IS PAINTED YELLOW