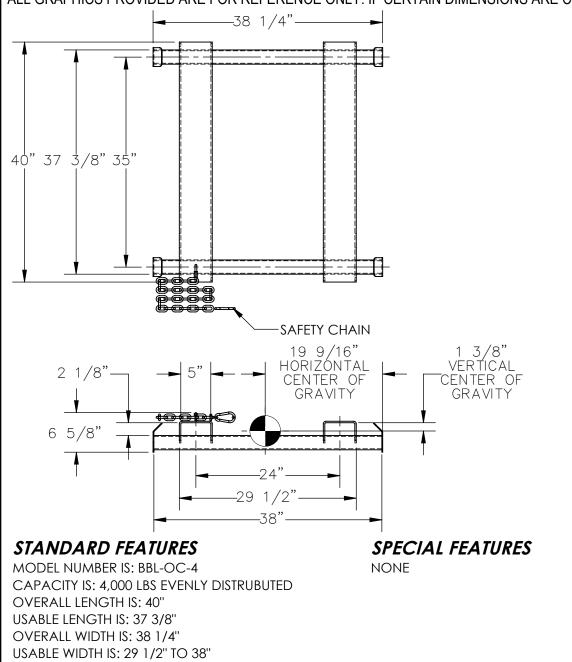

## BULK BAG LIFTER, OPEN CENTER - BBL-OC-4 \*\*\* ANY ADDITIONS, DELETIONS, OR OMISSIONS MUST BE CORRECTED ON THIS DRAWING AS THIS DRAWING WILL BE CONSIDERED ALL INCLUSIVE \*\*\*

APPROX WEIGHT: 91.74 lbs.

ALL GRAPHICS PROVIDED ARE FOR REFERENCE ONLY. IF CERTAIN DIMENSIONS ARE CRITICAL PLEASE VERIFY THOSE DIMENSIONS WITH YOUR SALESPERSON

APPROX. WEIGHT / LOST LOAD = 92 LBS. EFFECTIVE THICKNESS = FORK LENGTH MINUS 40"

QUOTED LEAD TIME: X

TOUGH BAKED IN POWDER COATED YELLOW FINISH

**OVERALL HEIGHT IS: 6 5/8"** 

FORK POCKETS: 5"W X 2 1/8"H

**USABLE ON 24" CENTERS** 

SAFETY CHAIN TO SECURE UNIT TO FORK TRUCK