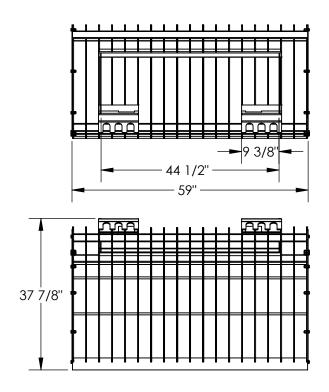

MODEL NUMBER IS EA-SKRG-60-LP OVERALL WIDTH IS 59" OVERALL LENGTH IS 37 7/8" OVERALL HEIGHT IS 28 3/8" UNIVERSAL MOUNTING PLATE ON 32" CENTER DURABLE LIQUID PAINT BLACK FINISH