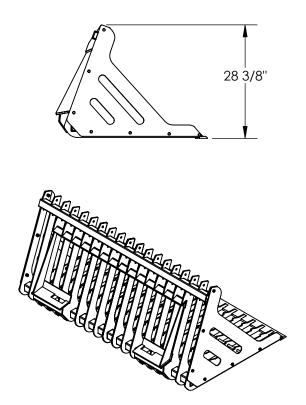

MODEL NUMBER IS EA-SKRG-60-LP OVERALL WIDTH IS 59" OVERALL LENGTH IS 37 7/8" OVERALL HEIGHT IS 28 3/8" UNIVERSAL MOUNTING PLATE ON 32" CENTER DURABLE LIQUID PAINT BLACK FINISH