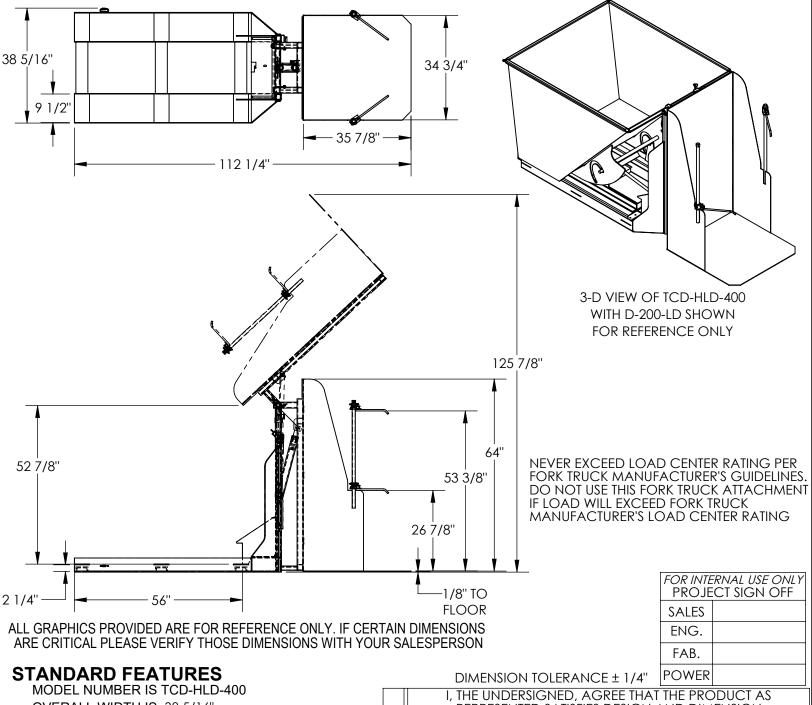

## TRASH CAN DUMPER - TCD-HLD-400

APPROX WEIGHT: 683.44 lbs. DOES NOT INCLUDE WEIGHT OF POWER OR PACKAGING!!!

\*\*\*ANY ADDITIONS, DELETIONS, OR OMISSIONS MUST BE CORRECTED ON THIS DRAWING AS THIS DRAWING WILL BE CONSIDERED ALL INCLUSIVE\*\*\*

٧

A

OVERALL WIDTH IS 38 5/16" USABLE CHUTE WIDTH IS 34 3/4" OVERALL LENGTH IS 112 1/4" **USABLE CHUTE LENGTH IS 35 7/8"** LOWERED HEIGHT IS 64" **OVERALL ROTATED HEIGHT IS 125 7/8"** MAX CAPACITY IS 400 LBS. DURABLE LIQUID PAINT YELLOW FINISH WORKS WITH 2 CUBIC YARD "D" STYLE **HOPPERS** -HOPPERS SOLD SEPARATELY POWER UNIT: 12 V DC WITH **ON-BOARD CHARGER** CONTROL: HAND