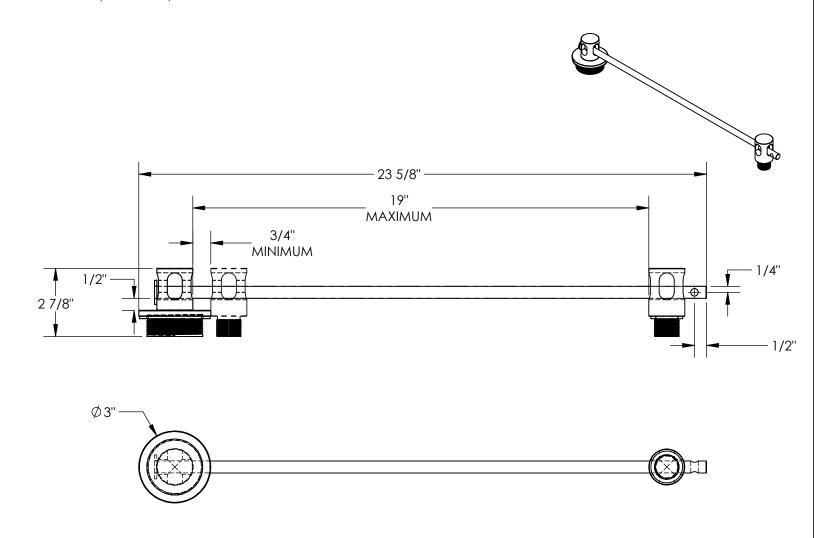

## STANDARD FEATURES

MODEL NUMBER IS DDL-55-P
OVERALL WIDTH IS Ø3"
OVERALL LENGTH IS 23 5/8"
USABLE LENGTH IS 19"
OVERALL HEIGHT IS 2 7/8"
DRUM CAPS ARE POLY-CARBONATE
LOCK ARM IS STEEL
(PADLOCK NOT INCLUDED)
BUNG SEALS ARE INCLUDED