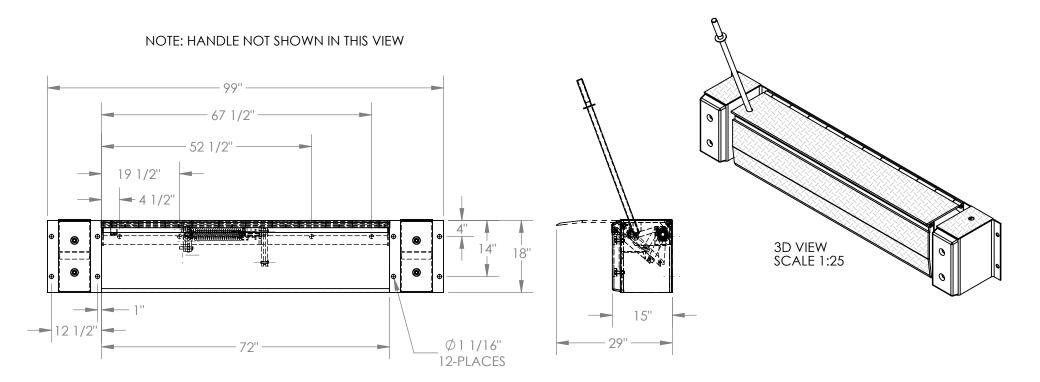

## **MECHANICAL EDGE-O-DOCKLEVELER - FM-2572**

APPROX WEIGHT: 577.27 lbs.

\*\*\* ANY ADDITIONS, DELETIONS, OR OMISSIONS MUST BE CORRECTED ON THIS DRAWING AS THIS DRAWING WILL BE CONSIDERED ALL INCLUSIVE \*\*\* ALL GRAPHICS PROVIDED ARE FOR REFERENCE ONLY. IF CERTAIN DIMENSIONS ARE CRITICAL PLEASE VERIFY THOSE DIMENSIONS WITH YOUR SALESPERSON

## STANDARD FEATURES

**MODEL NUMBER IS FM-2572 DECK WIDTH IS 72" OVERALL WIDTH IS 99"** MAX CAPACITY IS 25.000 LBS STANDARD TOE GUARDS **GREASE ZERK FITTINGS** 18" HIGH BUMPERS (TO SERVE LOW TRUCKS) ADJUSTABLE TORSION SPRING COUNTERBALANCE MECHANISM SERVICE RANGE OF 5" ABOVE AND BELOW DOCK UNIT COMES WITH HANDLE AND BUMPERS TREADPLATE RAMP & DECK CONSTRUCTION