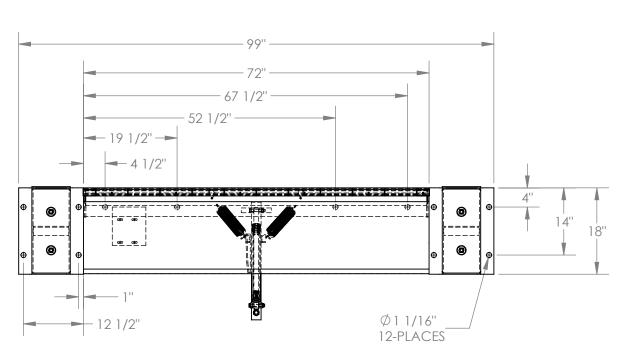

## STANDARD FEATURES

MODEL NUMBER IS PE-2072
OVERALL WIDTH IS 99"
DECK WIDTH IS 72"
OVERALL DEPTH WITH RAMP OUT IS 29"
BUMPER PROJECTION IS 17 1/2"
UNIFORM CAPACITY IS 20,000 lbs.
5" ABOVE / 5" BELOW SERVICE RANGE
RECOMMENDED FOR DOCKS AT LEAST 48" HIGH.
UNIT COMES WITH MOTOR, PUMP, CONTROL BOX,
CYLINDER, HYDRAULIC LINES AND OIL.
TREADPLATE RAMP & DECK CONSTRUCTION