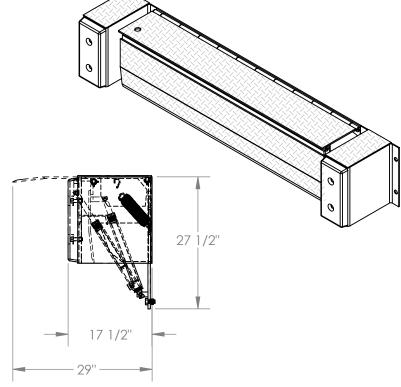

## STANDARD FEATURES

MODEL NUMBER IS PE-2072
OVERALL WIDTH IS 99"
DECK WIDTH IS 72"
OVERALL DEPTH WITH RAMP OUT IS 29"
BUMPER PROJECTION IS 17 1/2"
UNIFORM CAPACITY IS 20,000 lbs.
5" ABOVE / 5" BELOW SERVICE RANGE
RECOMMENDED FOR DOCKS AT LEAST 48" HIGH.
UNIT COMES WITH MOTOR, PUMP, CONTROL BOX,
CYLINDER, HYDRAULIC LINES AND OIL.
TREADPLATE RAMP & DECK CONSTRUCTION