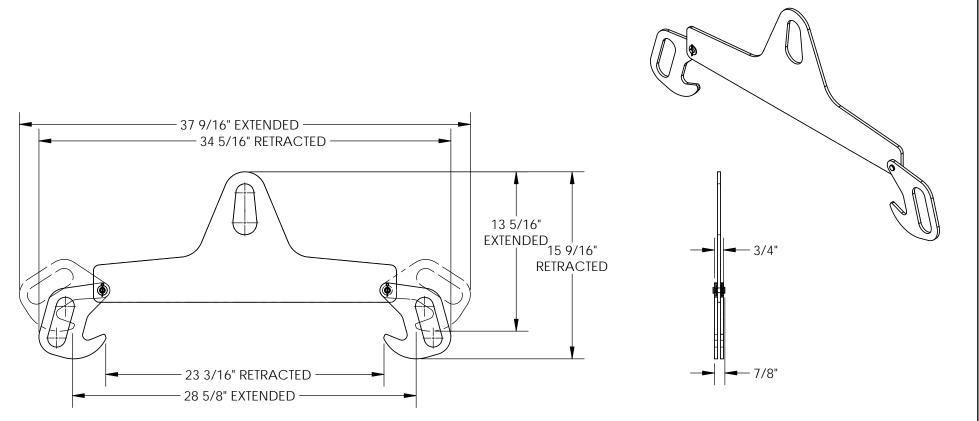

## STANDARD FEATURES

MODEL NUMBER IS BTX-LP
OVERALL WIDTH IS
34 5/16" RETRACTED
37 9/16" EXTENDED
USABLE WIDTH IS
23 3/16" RETRACTED
28 5/8" EXTENDED
OVERALL HEIGHT IS
15 9/16" RETRACTED
13 5/16" EXTENDED
MAX CAPACITY IS 200 LBS
POWDER COAT YELLOW
SPECIAL FEATURES