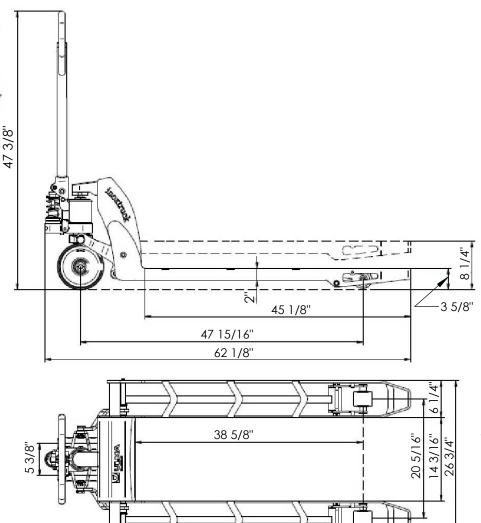

#### STANDARD FEATURES

MODEL NUMBER IS ULM-PM-2745-30

OVERALL WIDTH IS 26 3/4" OVERALL LENGTH IS 62 1/8" USABLE LENGTH IS 45 1/8" OVERALL HEIGHT IS 47 3/8" MAX CAPACITY IS 3300 LBS